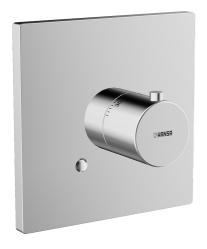

EAN: 4015474188655 static.hansa.com/51129172

- Vasca & doccia
- Set esterno, Termostatico
- Montaggio a parete con unità d'incasso
- Manopola di regolazione temperatura
- Blocco di sicurezza antiscottature a 38 °C
- Regolazione termostatica della temperatura
- Placca quadrata, Canotto e leva, Set esterno fissato con viti
- Senza controllo del flusso, Senza deviatore