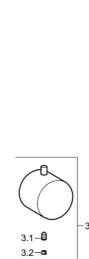

#### SP51129172

|      | Nome                                                      | Codice   |
|------|-----------------------------------------------------------|----------|
| 1    | Piastra, 175x175 Cromo Fuori produzione                   | 59913496 |
| 1.1  | Cappuccio Cromo Fuori produzione                          | 59912540 |
| 1.3  | Screw, M5x65 Cromo                                        | 59904847 |
| 3    | Maniglia per regolazione della temperatura, (2011-) Cromo | 59913497 |
| 3.1  | Screw, M6x9.5                                             | 59901609 |
| 3.2  | Spinotto Cromo                                            | 59911840 |
| N.I. | Prolunga, 35 mm                                           | 59912459 |