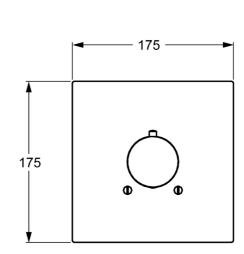

#### SP51129172

|      | Nome                                                      | Codice   |
|------|-----------------------------------------------------------|----------|
| 1    | Piastra, 175x175 Cromo Fuori produzione                   | 59913496 |
| 1.1  | Cappuccio Cromo Fuori produzione                          | 59912540 |
| 1.3  | Screw, M5x65 Cromo                                        | 59904847 |
| 3    | Maniglia per regolazione della temperatura, (2011-) Cromo | 59913497 |
| 3.1  | Screw, M6x9.5                                             | 59901609 |
| 3.2  | Spinotto Cromo                                            | 59911840 |
| N.I. | Prolunga, 35 mm                                           | 59912459 |