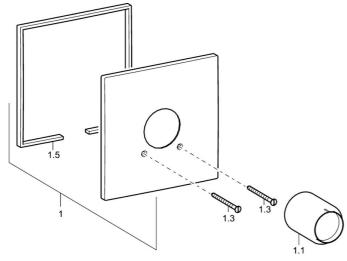

#### SP51129172

|      | Nome                                                      | Codice   |
|------|-----------------------------------------------------------|----------|
| 1    | Piastra, 175x175 Cromo Fuori produzione                   | 59913496 |
| 1.1  | Cappuccio Cromo Fuori produzione                          | 59912540 |
| 1.3  | Screw, M5x65 Cromo                                        | 59904847 |
| 3    | Maniglia per regolazione della temperatura, (2011-) Cromo | 59913497 |
| 3.1  | Screw, M6x9.5                                             | 59901609 |
| 3.2  | Spinotto Cromo                                            | 59911840 |
| N.I. | Prolunga, 35 mm                                           | 59912459 |