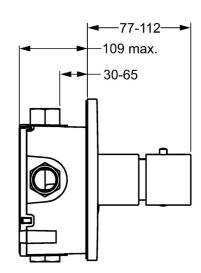

#### Caratteristiche tecniche

Misura DN (dimensione nominale) DN20 Fornitura di acqua calda max. +80°C Pressione di esercizio 1-10 bar