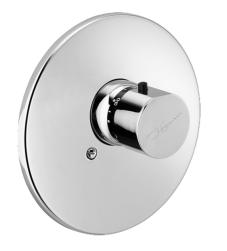

### 51129102 HANSADESIGNO - Termostat Ukončené

EAN: 4015474021808 static.hansa.com/51129102

- Sprcha a vaňa
- Sada pre konečnú montáž, Termostatická
- Podomietková inštalácia
- Chróm
- Rukoväť regulátora teploty vody
- Bezpečnostná poistka proti obareniu pri 38 °C
- Termostatická kartuša pre ovládanie teploty
- Guľatá rozeta, Krycia objímka, Vonkajšia ružica pripevnená skrutkami
- Bez regulácie prietoku, Bez prepínania