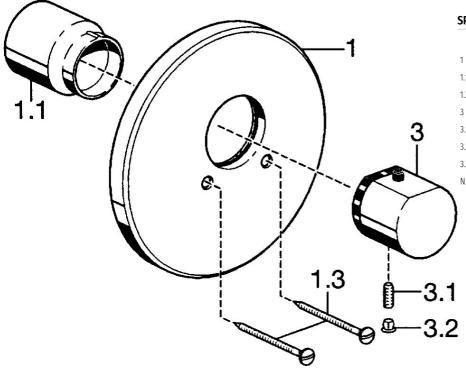

#### SP51129102

|              | Názov                      | Kód      |
|--------------|----------------------------|----------|
|              | Krycí diel, d 188 mm       | 59912124 |
| .1           | Krytka                     | 59911564 |
| .3           | Skrutka, M5x65             | 59904847 |
| 3            | Rukoväť regulátora teploty | 59912126 |
| 3.1          | Skrutka, M6x9.5            | 59901609 |
| 3.2          | Vymedzovacia vložka        | 59911840 |
| 8.3          | Rebound pin                | 59912005 |
| <b>1.</b> I. | Nadstavný segment, 35 mm   | 59911438 |