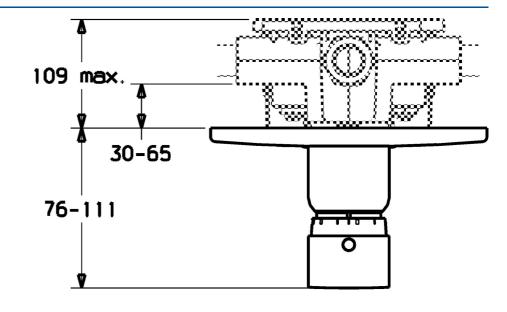

#### Technické vlastnosti

| Veľkosť DN (menovitý rozmer) | DN20       |  |
|------------------------------|------------|--|
| Dodávka teplej vody          | max. +80°C |  |
| Pracovný tlak                | 1-10 bar   |  |
| Predpisy                     |            |  |
| Norma EN                     | EN 1111    |  |
|                              |            |  |