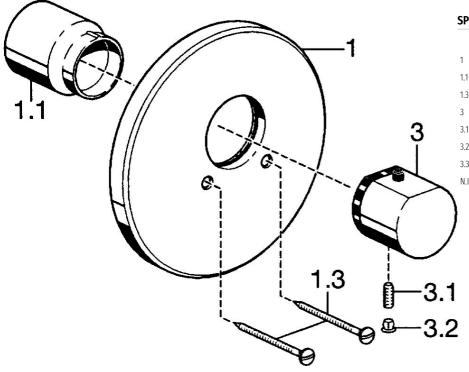

### Reserveonderdelen

### SP51129102

|      | Naam                                | Code     |
|------|-------------------------------------|----------|
|      | Afdekplaat, d 188 mm Chroom         | 59912124 |
| .1   | Kap Chroom                          | 59911564 |
| .3   | Schroef, M5x65 Chroom               | 59904847 |
|      | Temperatuur hendel Chroom           | 59912126 |
| .1   | Schroef, M6x9.5                     | 59901609 |
| .2   | Binnendeel temperatuurhendel Chroom | 59911840 |
| .3   | Rebound pin                         | 59912005 |
| l.I. | Inbouwverlengstuk kompleet, 35 mm   | 59911438 |