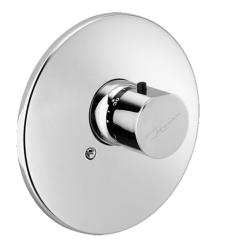

## 51129102 HANSADESIGNO - Thermostaat Stopgezet

EAN: 4015474021808 static.hansa.com/51129102

- Bad en douche
- Afbouwset, Thermostatisch
- Wandmontage voor inbouwunit
- Chroom
- Temperatuurgreep

- Veiligheidsblokkering tegen verbranden bij 38 °C
- Thermostatische temperatuurregeling
- Ronde rozet, Huls, Rozet met schroeven
- Zonder debietregeling, Zonder omstelling