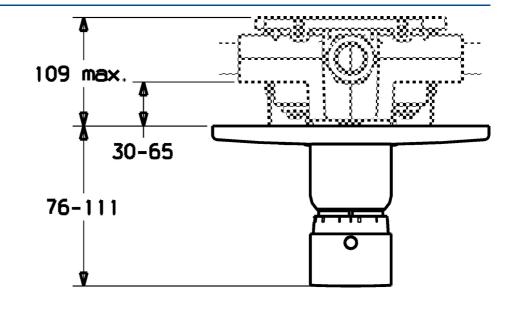

#### Technische eigenschappen

| DN-maat<br>Warmwatertoevoer<br>Werkdruk | DN20<br>max. +80°C<br>1-10 bar |  |
|-----------------------------------------|--------------------------------|--|
| Voorschriften                           |                                |  |
| EN-norm                                 | EN 1111                        |  |
| Geluidsklasse                           | II (ISO 3822)                  |  |