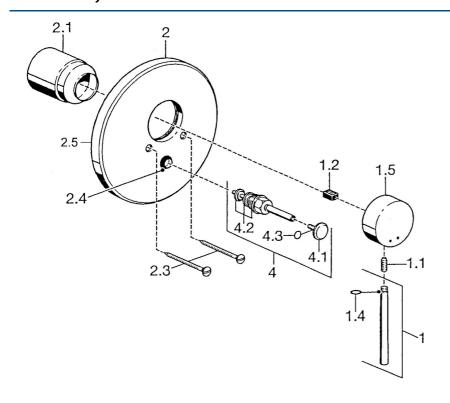

#### SP51119101

|      | Názov                             | Kód      |
|------|-----------------------------------|----------|
| 1    | Ovládacia rukoväť, 80 mm Ukončené | 59912122 |
| 1.1  | Skrutka, M5x8, SW2.5              | 59904755 |
| 1.2  | Klzné puzdro                      | 59904778 |
| 1.4  | O-krúžok, d 6x1                   | 59912136 |
| 1.5  | Krytka Ukončené                   | 59912143 |
| 2    | Krycí diel Ukončené               | 59912125 |
| 2.1  | Krytka                            | 59904820 |
| 2.3  | Skrutka, M5x65                    | 59904847 |
| 2.4  | Krytka Eko drez-kapna             | 59904846 |
| 4    | Prepínač                          | 59911156 |
| 4.2  | Tesnenie sada                     | 59904791 |
| 4.3  | O-krúžok, d 4x1                   | 59902331 |
| N.I. | Nadstavný segment, 20 mm          | 59904983 |