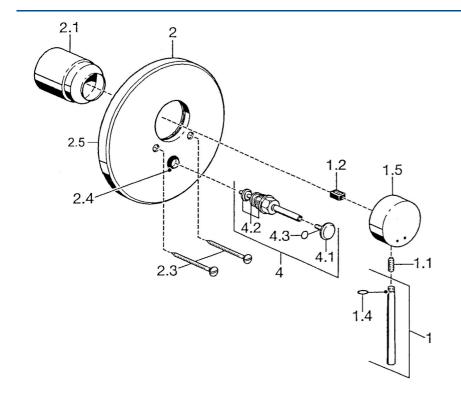

## Parti di ricambio

### SP51119101

|      | Nome                               | Codice   |
|------|------------------------------------|----------|
| 1    | Leva, 80 mm Cromo Fuori produzione | 59912122 |
| 1.1  | Screw, M5x8, SW2.5                 | 59904755 |
| 1.2  | Adattatore                         | 59904778 |
| 1.4  | O-ring, d 6x1                      | 59912136 |
| 1.5  | Cappuccio Cromo Fuori produzione   | 59912143 |
| 2    | Piastra Cromo Fuori produzione     | 59912125 |
| 2.1  | Cappuccio Cromo                    | 59904820 |
| 2.3  | Screw, M5x65 Cromo                 | 59904847 |
| 2.4  | Pezzi di guida                     | 59904846 |
| 4    | Deviatore Cromo                    | 59911156 |
| 4.2  | Kit di guarnizione                 | 59904791 |
| 4.3  | O-ring, d 4x1                      | 59902331 |
| N.I. | Prolunga, 20 mm                    | 59904983 |
|      |                                    |          |