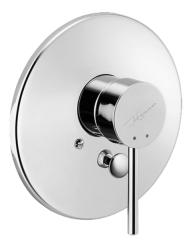

## Náhradné diely

## SP51119101

|      | Názov                             | Kód      |
|------|-----------------------------------|----------|
| 1    | Ovládacia rukoväť, 80 mm Ukončené | 59912122 |
| 1.1  | Skrutka, M5x8, SW2.5              | 59904755 |
| 1.2  | Klzné puzdro                      | 59904778 |
| 1.4  | O-krúžok, d 6x1                   | 59912136 |
| 1.5  | Krytka Ukončené                   | 59912143 |
| 2    | Krycí diel Ukončené               | 59912125 |
| 2.1  | Krytka                            | 59904820 |
| 2.3  | Skrutka, M5x65                    | 59904847 |
| 2.4  | Krytka Eko drez-kapna             | 59904846 |
| 4    | Prepínač                          | 59911156 |
| 4.2  | Tesnenie sada                     | 59904791 |
| 4.3  | O-krúžok, d 4x1                   | 59902331 |
| N.I. | Nadstavný segment, 20 mm          | 59904983 |