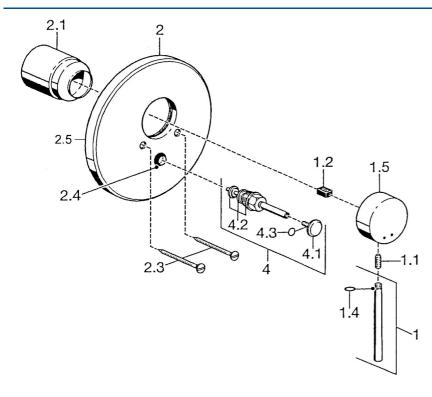

## Reserveonderdelen

#### SP51119101

|      | Naam                              | Code     |
|------|-----------------------------------|----------|
| 1    | Hendel, 80 mm Chroom Stopgezet    | 59912122 |
| 1.1  | Schroef, M5x8, SW2.5              | 59904755 |
| 1.2  | Joint klassiek uitloop            | 59904778 |
| 1.4  | O-ring, d 6x1                     | 59912136 |
| 1.5  | Kap Chroom Stopgezet              | 59912143 |
| 2    | Afdekplaat Chroom Stopgezet       | 59912125 |
| 2.1  | Kap Chroom                        | 59904820 |
| 2.3  | Schroef, M5x65 Chroom             | 59904847 |
| 2.4  | Kapmet begrenzer keuken           | 59904846 |
| 4    | Omsteller Chroom                  | 59911156 |
| 4.2  | Dichting                          | 59904791 |
| 4.3  | O-ring, d 4x1                     | 59902331 |
| N.I. | Inbouwverlengstuk kompleet, 20 mm | 59904983 |