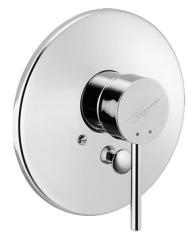

#### • Bad en douche

- Afbouwset, Eengreeps
- Wandmontage voor inbouwunit
- Chroom
- Ronde rozet