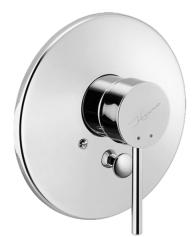

## 51119101 HANSADESIGNO - Fertigmontageset für Wanne/Brause Ausgelaufen

EAN: 4015474021662 static.hansa.com/51119101

- Wanne & Dusche
- Fertigmontageset, Einhebelmischer
- Wandmontage für Unterputz-Einbaukörper
- Chrom
- Rosette rund