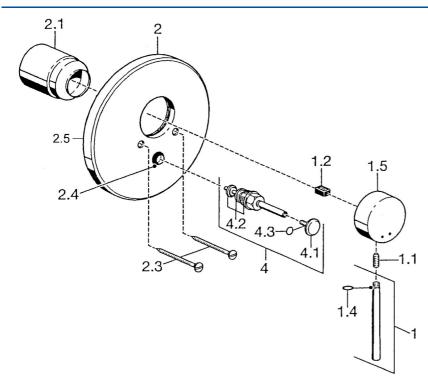

## Ersatzteile

| SP51119101 |                          |          |
|------------|--------------------------|----------|
|            | Name                     | ArtNr.   |
| 1          | Hebel, 80 mm Ausgelaufen | 59912122 |
| 1.1        | Schraube, M5x8, SW2.5    | 59904755 |
| 1.2        | Kunststoffadapter        | 59904778 |
| 1.4        | O-Ring, d 6x1            | 59912136 |
| 1.5        | Abdeckkappe Ausgelaufen  | 59912143 |
| 2          | Deckplatte Ausgelaufen   | 59912125 |
| 2.1        | Abdeckkappe              | 59904820 |
| 2.3        | Schraube, M5x65          | 59904847 |
| 2.4        | Führungsstück            | 59904846 |
| 4          | Umsteller, automatisch   | 59911156 |
| 4.2        | Dichtungskit             | 59904791 |
| 4.3        | O-Ring, d 4x1            | 59902331 |
| N.I.       | Verlängerungssatz, 20 mm | 59904983 |