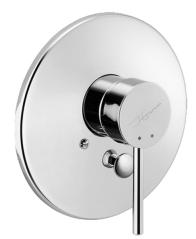

## 51119101 HANSADESIGNO - Nadomítkový díl podom. vanové baterie Ukončeno

EAN: 4015474021662 static.hansa.com/51119101

- Sprcha & vana
- Sada pro konečnou montáž, Jednopáková
- Podomítková instalace

- Chrom
- Kulatá rozeta