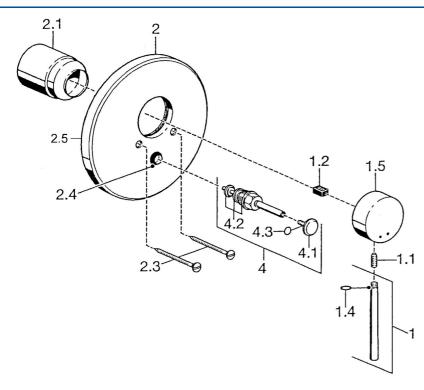

## Náhradní díly

| SP51119101 |                          |          |
|------------|--------------------------|----------|
|            | Název                    | Kód      |
| 1          | Páka, 80 mm Ukončeno     | 59912122 |
| 1.1        | Šroub, M5x8, SW2.5       | 59904755 |
| 1.2        | Kluzné pouzdro (osazené) | 59904778 |
| 1.4        | O-kroužek, d 6x1         | 59912136 |
| 1.5        | Krytka Ukončeno          | 59912143 |
| 2          | Krycí díl Ukončeno       | 59912125 |
| 2.1        | Krytka                   | 59904820 |
| 2.3        | Šroub, M5x65             | 59904847 |
| 2.4        | Krytka Eko dřez          | 59904846 |
| 4          | Přepínač                 | 59911156 |
| 4.2        | Těsnící sada             | 59904791 |
| 4.3        | O-kroužek, d 4x1         | 59902331 |
| N.I.       | Nástavec-sada, 20 mm     | 59904983 |
|            |                          |          |