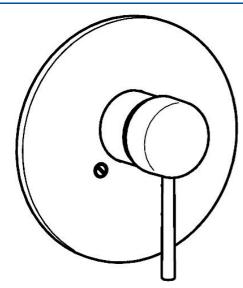

# 5110910174 HANSADESIGNO - Nadom. časť podomiet. sprch.

batérie Ukončené

EAN: 4015474021631 static.hansa.com/5110910174

- Riešenia pre sprchy
- Sada pre konečnú montáž, Jednopáková
- Podomietková inštalácia
- Guľatá rozeta