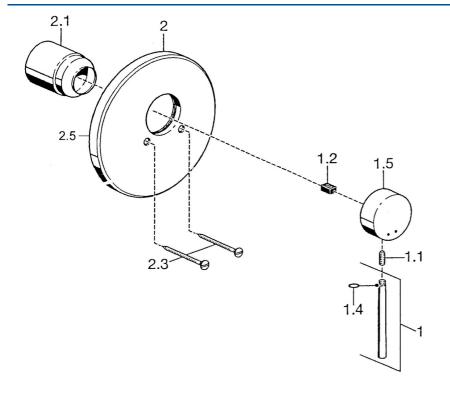

# Náhradné diely

### SP51109101

|      | Názov                             | Kód      |
|------|-----------------------------------|----------|
| 1    | Ovládacia rukoväť, 80 mm Ukončené | 59912122 |
| 1.1  | Skrutka, M5x8, SW2.5              | 59904755 |
| 1.2  | Klzné puzdro                      | 59904778 |
| 1.4  | O-krúžok, d 6x1                   | 59912136 |
| 1.5  | Krytka Ukončené                   | 59912143 |
| 2    | Krycí diel, d 188 mm              | 59912124 |
| 2.1  | Krytka                            | 59904820 |
| 2.3  | Skrutka, M5x65                    | 59904847 |
| N.I. | Nadstavný segment, 20 mm          | 59904983 |