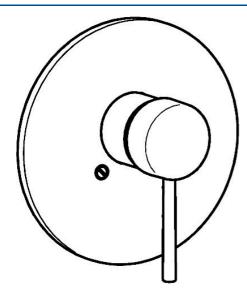

# 5110910174 HANSADESIGNO - Piastra per miscelatore doccia

EAN: 4015474021631 static.hansa.com/5110910174

- Soluzioni doccia
- Set esterno, Monocomando

- Montaggio a parete con unità d'incasso
- Placca rotonda