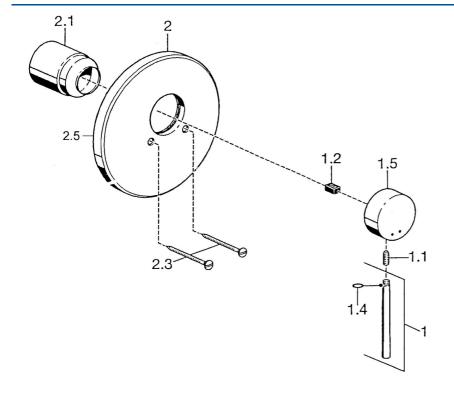

## Parti di ricambio

### SP51109101

|      | Nome                               | Codice   |
|------|------------------------------------|----------|
| 1    | Leva, 80 mm Cromo Fuori produzione | 59912122 |
| 1.1  | Screw, M5x8, SW2.5                 | 59904755 |
| 1.2  | Adattatore                         | 59904778 |
| 1.4  | O-ring, d 6x1                      | 59912136 |
| 1.5  | Cappuccio Cromo Fuori produzione   | 59912143 |
| 2    | Piastra, d 188 mm Cromo            | 59912124 |
| 2.1  | Cappuccio Cromo                    | 59904820 |
| 2.3  | Screw, M5x65 Cromo                 | 59904847 |
| N.I. | Prolunga, 20 mm                    | 59904983 |