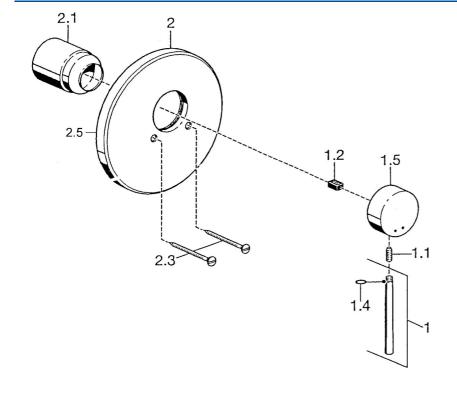

## Náhradné diely

### SP51109101

|     | Názov                             | Kód      |
|-----|-----------------------------------|----------|
| 1   | Ovládacia rukoväť, 80 mm Ukončené | 59912122 |
| 1.1 | Skrutka, M5x8, SW2.5              | 59904755 |
| 1.2 | Klzné puzdro                      | 59904778 |
| 1.4 | O-krúžok, d 6x1                   | 59912136 |
| 1.5 | Krytka Ukončené                   | 59912143 |
| 2   | Krycí diel, d 188 mm              | 59912124 |
| 2.1 | Krytka                            | 59904820 |
| 2.3 | Skrutka, M5x65                    | 59904847 |
| ΝI  | Nadstavný segment 20 mm           | 59904983 |