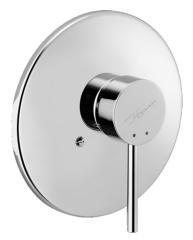

# 51109101 HANSADESIGNO - Nadom. časť podomiet. sprch.

## batérie Ukončené

EAN: 4015474021624 static.hansa.com/51109101

- Riešenia pre sprchy
- Sada pre konečnú montáž, Jednopáková
- Podomietková inštalácia

- Chróm
- Guľatá rozeta