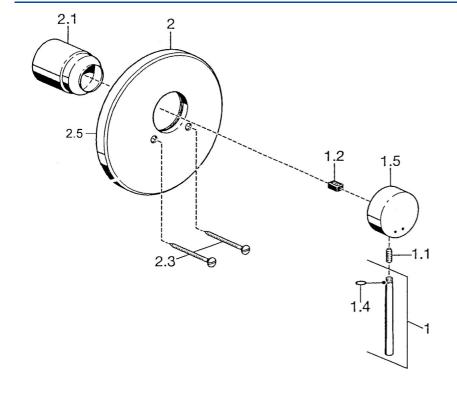

### Reserveonderdelen

### SP51109101

|     | Naam                             | Code     |
|-----|----------------------------------|----------|
| 1   | Hendel, 80 mm Chroom Stopgezet   | 59912122 |
| 1.1 | Schroef, M5x8, SW2.5             | 59904755 |
| 1.2 | Joint klassiek uitloop           | 59904778 |
| 1.4 | O-ring, d 6x1                    | 59912136 |
| 1.5 | Kap Chroom Stopgezet             | 59912143 |
| 2   | Afdekplaat, d 188 mm Chroom      | 59912124 |
| 2.1 | Kap Chroom                       | 59904820 |
| 2.3 | Schroef, M5x65 Chroom            | 59904847 |
| ΝI  | Inhouwverlengstuk kompleet 20 mm | 59904983 |