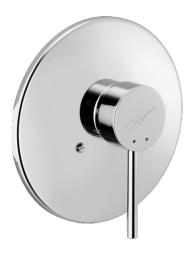

# 51109101 HANSADESIGNO - Afwerkset voor douchekraan Stopgezet

EAN: 4015474021624 static.hansa.com/51109101

- Douche oplossingen
- Afbouwset, Eengreeps
- Wandmontage voor inbouwunit
- Chroom
- Ronde rozet