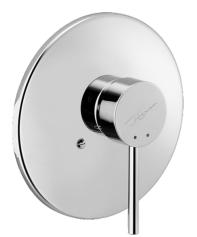

## 51109101 HANSADESIGNO - Piastra per miscelatore doccia

EAN: 4015474021624 static.hansa.com/51109101

• Soluzioni doccia

- Set esterno, Monocomando
- Montaggio a parete con unità d'incasso
- Cromo
- Placca rotonda