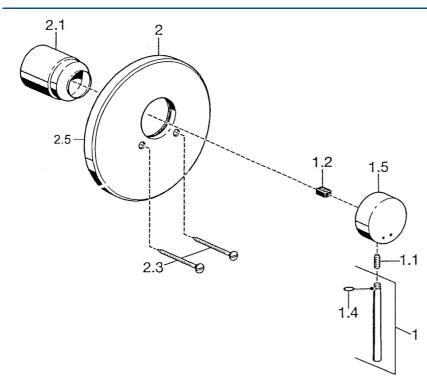

## Parti di ricambio

| SP51109101 |                                    |          |  |
|------------|------------------------------------|----------|--|
|            | Nome                               | Codice   |  |
| 1          | Leva, 80 mm Cromo Fuori produzione | 59912122 |  |
| 1.1        | Screw, M5x8, SW2.5                 | 59904755 |  |
| 1.2        | Adattatore                         | 59904778 |  |
| 1.4        | O-ring, d 6x1                      | 59912136 |  |
| 1.5        | Cappuccio Cromo Fuori produzione   | 59912143 |  |
| 2          | Piastra, d 188 mm Cromo            | 59912124 |  |
| 2.1        | Cappuccio Cromo                    | 59904820 |  |
| 2.3        | Screw, M5x65 Cromo                 | 59904847 |  |
| N.I.       | Prolunga, 20 mm                    | 59904983 |  |