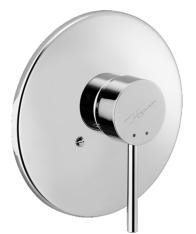

## • Shower solutions

- Trim Kit, Single-lever
- Concealed wall mounting

- Chrome
- Round rosette