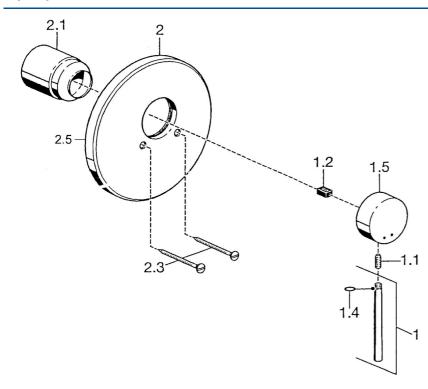

## Spare parts

| SP51109101 |                           |          |
|------------|---------------------------|----------|
|            | Name                      | Code     |
| 1          | Lever, 80 mm Discontinued | 59912122 |
| 1.1        | Screw, M5x8, SW2.5        | 59904755 |
| 1.2        | Bushing                   | 59904778 |
| 1.4        | O-ring, d 6x1             | 59912136 |
| 1.5        | Covering cap Discontinued | 59912143 |
| 2          | Cover plate, d 188 mm     | 59912124 |
| 2.1        | Covering cap              | 59904820 |
| 2.3        | Screw, M5x65              | 59904847 |
| N.I.       | Raising kit, 20 mm        | 59904983 |