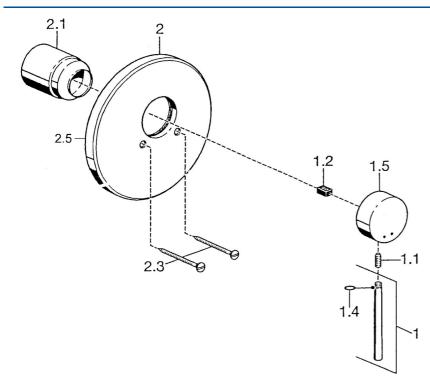

## Ersatzteile

| SP51109101 |                          |          |  |
|------------|--------------------------|----------|--|
|            | Name                     | ArtNr.   |  |
| 1          | Hebel, 80 mm Ausgelaufen | 59912122 |  |
| 1.1        | Schraube, M5x8, SW2.5    | 59904755 |  |
| 1.2        | Kunststoffadapter        | 59904778 |  |
| 1.4        | O-Ring, d 6x1            | 59912136 |  |
| 1.5        | Abdeckkappe Ausgelaufen  | 59912143 |  |
| 2          | Deckplatte, d 188 mm     | 59912124 |  |
| 2.1        | Abdeckkappe              | 59904820 |  |
| 2.3        | Schraube, M5x65          | 59904847 |  |
| N.I.       | Verlängerungssatz, 20 mm | 59904983 |  |