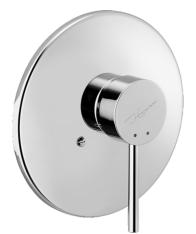

EAN: 4015474021624 static.hansa.com/51109101

• Dusche

- Fertigmontageset, Einhebelmischer
- Wandmontage für Unterputz-Einbaukörper
- Chrom
- Rosette rund