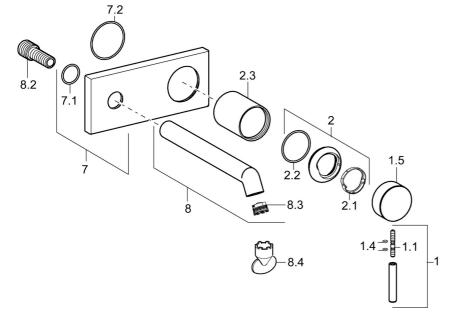

### SP51092173

|     | Názov                                      | Kód      |
|-----|--------------------------------------------|----------|
| 1   | Ovládacia rukoväť, L=50, M5 IG             | 59913335 |
| 1.1 | Skrutka, M5x35                             | 59913299 |
| 1.4 | O-krúžok, d 3x1.5                          | 59913100 |
| 1.5 | Klobúk,krytka                              | 59913332 |
| 1.5 | Klobúk,krytka Biela Ukončené               | 59913334 |
| 1.5 | Klobúk,krytka Čierna Ukončené              | 59913333 |
| 2   | Krytka                                     | 59913364 |
| 2.1 | Trecí krúžok                               | 59913363 |
| 2.2 | O-krúžok, d 38x2                           | 59913212 |
| 2.3 | Ružice                                     | 59913375 |
| 7   | Krycí diel                                 | 59913444 |
| 8   | Výtokové rameno, L=200                     | 59913441 |
| 8.2 | Ppripojovacie šróbenie, M15x1,5xG1/2, SW 8 | 59913241 |
| 8.3 | Aerator, M18.5x1, TJ                       | 59913366 |
| 8.4 | Kľúč k aerátoru, M18.5                     | 59913367 |