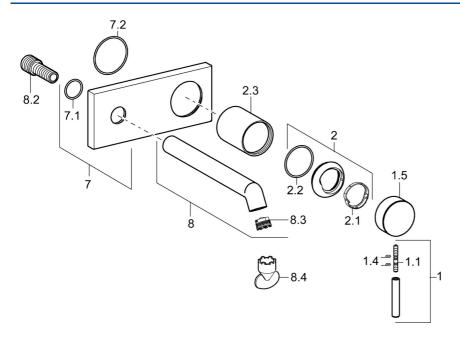

## Reserveonderdelen

## SP51092173

|     | Naam                               | Code     |
|-----|------------------------------------|----------|
| 1   | Hendel, L=50, M5 IG                | 59913335 |
| 1.1 | Schroef, M5x35                     | 59913299 |
| 1.4 | O-ring, d 3x1.5                    | 59913100 |
| 1.5 | Kap Chroom                         | 59913332 |
| 1.5 | Kap Wit Stopgezet                  | 59913334 |
| 1.5 | Kap Zwart Stopgezet                | 59913333 |
| 2   | Kap Chroom                         | 59913364 |
| 2.1 | Glijring wit                       | 59913363 |
| 2.2 | O-ring, d 38x2                     | 59913212 |
| 2.3 | Rosassen Chroom                    | 59913375 |
| 7   | Afdekplaat Chroom                  | 59913444 |
| 8   | Uitloop, L=200 Chroom              | 59913441 |
| 8.2 | Aansluitnippel, M15x1,5xG1/2, SW 8 | 59913241 |
| 8.3 | Mousseur, M18.5x1, TJ              | 59913366 |
| 8.4 | Schuimstralersleutel, M18.5        | 59913367 |