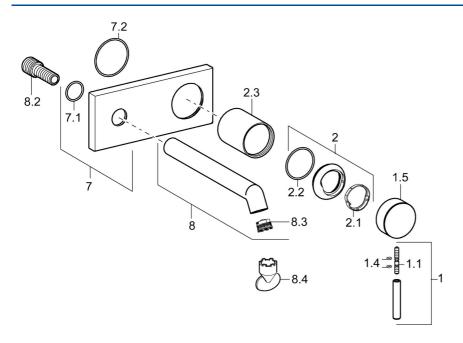

## Náhradné diely

# SP51092173

|     | Názov                                      | Kód      |
|-----|--------------------------------------------|----------|
| 1   | Ovládacia rukoväť, L=50, M5 IG             | 59913335 |
| 1.1 | Skrutka, M5x35                             | 59913299 |
| 1.4 | O-krúžok, d 3x1.5                          | 59913100 |
| 1.5 | Klobúk,krytka                              | 59913332 |
| 1.5 | Klobúk,krytka Biela Ukončené               | 59913334 |
| 1.5 | Klobúk,krytka Čierna Ukončené              | 59913333 |
| 2   | Krytka                                     | 59913364 |
| 2.1 | Trecí krúžok                               | 59913363 |
| 2.2 | O-krúžok, d 38x2                           | 59913212 |
| 2.3 | Ružice                                     | 59913375 |
| 7   | Krycí diel                                 | 59913444 |
| 8   | Výtokové rameno, L=200                     | 59913441 |
| 8.2 | Ppripojovacie šróbenie, M15x1,5xG1/2, SW 8 | 59913241 |
| 8.3 | Aerator, M18.5x1, TJ                       | 59913366 |
| 8.4 | Kľúč k aerátoru, M18.5                     | 59913367 |