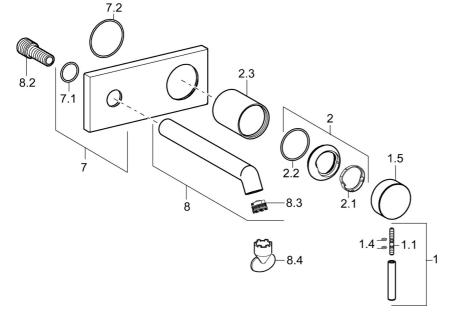

## Reserveonderdelen

## SP51092173

|     | Naam                               | Code     |
|-----|------------------------------------|----------|
| 1   | Hendel, L=50, M5 IG                | 59913335 |
| 1.1 | Schroef, M5x35                     | 59913299 |
| 1.4 | O-ring, d 3x1.5                    | 59913100 |
| 1.5 | Kap Chroom                         | 59913332 |
| 1.5 | Kap Wit Stopgezet                  | 59913334 |
| 1.5 | Kap Zwart Stopgezet                | 59913333 |
| 2   | Kap Chroom                         | 59913364 |
| 2.1 | Glijring wit                       | 59913363 |
| 2.2 | O-ring, d 38x2                     | 59913212 |
| 2.3 | Rosassen Chroom                    | 59913375 |
| 7   | Afdekplaat Chroom                  | 59913444 |
| 8   | Uitloop, L=200 Chroom              | 59913441 |
| 8.2 | Aansluitnippel, M15x1,5xG1/2, SW 8 | 59913241 |
| 8.3 | Mousseur, M18.5x1, TJ              | 59913366 |
| 8.4 | Schuimstralersleutel, M18.5        | 59913367 |