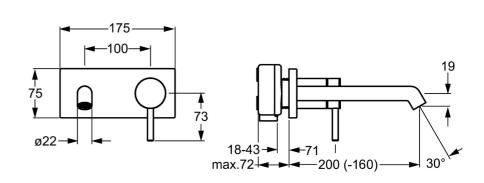

#### Technické vlastnosti

Veľkosť DN (menovitý rozmer)
Dodávka teplej vody
Pracovný tlak
Priemer
Dĺžka / Výška
Projection
Spätná klapka (STN EN 1717)
Materiál

DN15 max. +80°C 0.5-10 bar 22 mm 200 - 160 mm

> AA Mosadz