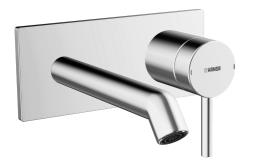

## 51092173 HANSADESIGNO - Nadom. časť podomiet. umýv.

## batérie Ukončené

EAN: 4015474172913 static.hansa.com/51092173

- Umývadlo
- Sada pre konečnú montáž, Jednopáková
- Podomietková inštalácia
- Chróm
- Pevné výtokové rameno

- PCA® aerátor s konštantným prietokom vody aj pri kolísaní tlaku, CACHÉ® - zapustený aerátor umiestnený priamo vo výtokovom ramene
- Pin tyčinková páka, Jedna ovládacia páka / rukoväť
- Flexibilná dĺžka / Môže sa skrátiť
- Štvorcová rozeta, Krycia objímka