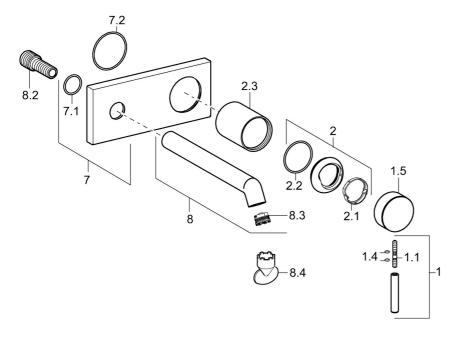

# Náhradné diely

## SP51092173

|     | Názov                                      | Kód      |
|-----|--------------------------------------------|----------|
| 1   | Ovládacia rukoväť, L=50, M5 IG             | 59913335 |
| 1.1 | Skrutka, M5x35                             | 59913299 |
| 1.4 | O-krúžok, d 3x1.5                          | 59913100 |
| 1.5 | Klobúk,krytka                              | 59913332 |
| 1.5 | Klobúk,krytka Biela Ukončené               | 59913334 |
| 1.5 | Klobúk,krytka Čierna Ukončené              | 59913333 |
| 2   | Krytka                                     | 59913364 |
| 2.1 | Trecí krúžok                               | 59913363 |
| 2.2 | O-krúžok, d 38x2                           | 59913212 |
| 2.3 | Ružice                                     | 59913375 |
| 7   | Krycí diel                                 | 59913444 |
| 8   | Výtokové rameno, L=200                     | 59913441 |
| 8.2 | Ppripojovacie šróbenie, M15x1,5xG1/2, SW 8 | 59913241 |
| 8.3 | Aerator, M18.5x1, TJ                       | 59913366 |
| 8.4 | Kľúč k aerátoru, M18.5                     | 59913367 |