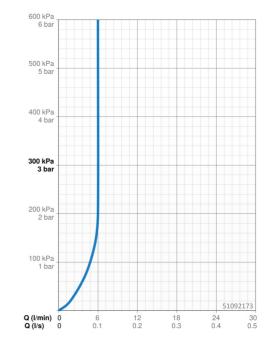

#### Vlastnosti prietoku

Prietok pri tlaku 3 bar (s ovládačom prietoku)

#### 6.0 l/min