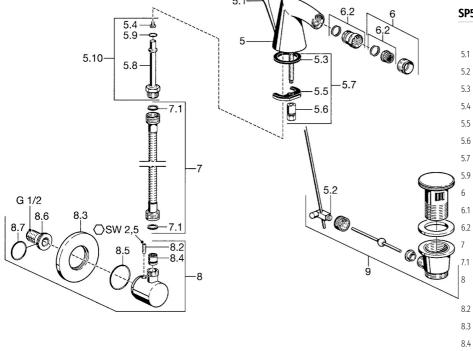

# Parti di ricambio

### SP51083100

8.6 8.7

| Nome                                                        | Codice   |
|-------------------------------------------------------------|----------|
| Asta saltarello Cromo Fuori produzione                      | 59911887 |
| Snodo                                                       | 59904624 |
| Giunto, 37x48x3.5                                           | 59911422 |
| Attachment clamp Fuori produzione                           | 59911416 |
| Fixing plate                                                | 59904765 |
| Screw, M8x1, SW13                                           | 59904766 |
| Set di fissaggio                                            | 59910749 |
| O-ring, 9x2                                                 | 59905095 |
| Aereatore, M24x1 STD HC A Cromo                             | 59902366 |
| Aereatore, M22/24 A                                         | 59902081 |
| Aeratore per miscelatore bidet, M24x1                       | 59904920 |
| Tubo flessibile, L=400 Fuori produzione                     | 59902584 |
| Giunto, 18.5/12x2 Fuori produzione                          | 59905070 |
| Innesto a muro per flessibile doccia Cromo Fuori produzione | 51180100 |
| Screw, M6x9 Fuori produzione                                | 59911237 |
| Piastra Cromo Fuori produzione                              | 59912134 |
| Valvola antiriflusso                                        | 59905714 |
| Nipplo di collegamento, G1/2                                | 59911229 |
| O-ring, d 25x2.5                                            | 59905053 |
| Scarico a saltarello Cromo                                  | 59911441 |
|                                                             |          |