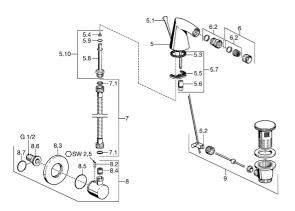

# Parti di ricambio

### SP51083100

8.6 8.7

| Nome                                                        | Codice   |
|-------------------------------------------------------------|----------|
| Asta saltarello Cromo Fuori produzione                      | 59911887 |
| Snodo                                                       | 59904624 |
| Giunto, 37x48x3.5                                           | 59911422 |
| Attachment clamp Fuori produzione                           | 59911416 |
| Fixing plate                                                | 59904765 |
| Screw, M8x1, SW13                                           | 59904766 |
| Set di fissaggio                                            | 59910749 |
| O-ring, 9x2                                                 | 59905095 |
| Aereatore, M24x1 STD HC A Cromo                             | 59902366 |
| Aereatore, M22/24 A                                         | 59902081 |
| Aeratore per miscelatore bidet, M24x1                       | 59904920 |
| Tubo flessibile, L=400 Fuori produzione                     | 59902584 |
| Giunto, 18.5/12x2 Fuori produzione                          | 59905070 |
| Innesto a muro per flessibile doccia Cromo Fuori produzione | 51180100 |
| Screw, M6x9 Fuori produzione                                | 59911237 |
| Piastra Cromo Fuori produzione                              | 59912134 |
| Valvola antiriflusso                                        | 59905714 |
| Nipplo di collegamento, G1/2                                | 59911229 |
| O-ring, d 25x2.5                                            | 59905053 |
| Scarico a saltarello Cromo                                  | 59911441 |
|                                                             |          |