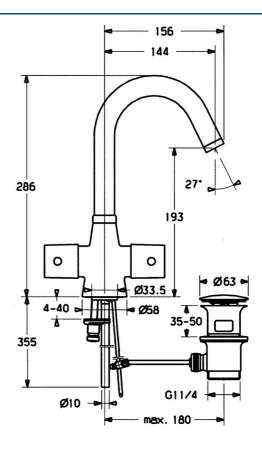

### Caratteristiche tecniche

Fornitura di acqua calda max.+80°C
Pressione di esercizio 0.5-10 bar
Backflow prevention (EN1717) EB
Materiale Ottone