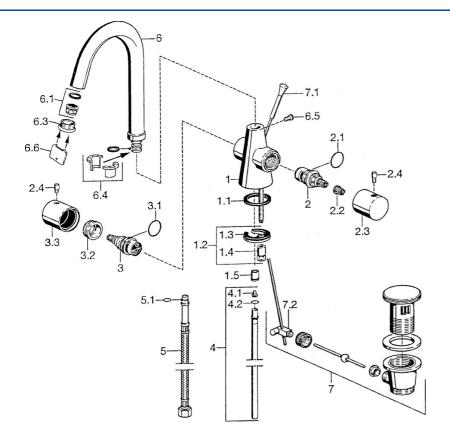

# Parti di ricambio

### SP51072102

|     | Nome                                              | Codice   |
|-----|---------------------------------------------------|----------|
| 1.1 | Giunto, 37x48x3.5                                 | 59911422 |
| 1.2 | Set di fissaggio                                  | 59910749 |
| 1.3 | Fixing plate                                      | 59904765 |
| 1.4 | Screw, M8x1, SW13                                 | 59904766 |
| 1.5 | Valvola antiriflusso                              | 59911674 |
| 2   | Vitone, G3/4, 180°                                | 59910383 |
| 2.1 | O-ring, 23x1.78                                   | 59910693 |
| 2.2 | Adapter Bianco                                    | 59910235 |
| 2.3 | Manopola di apertura Cromo                        | 59912095 |
| 2.4 | Leva, L=10 Cromo Fuori produzione                 | 59912096 |
| 3   | Valvola                                           | 59912098 |
| 3.1 | O-ring, 23x1.78                                   | 59910693 |
| 3.2 | Screw, M32x1, SW27 Fuori produzione               | 59912099 |
| 3.3 | Maniglia Cromo Fuori produzione                   | 59912100 |
| 4   | , d 10 mm, L=413                                  | 59911423 |
| 4.1 | Attachment clamp Fuori produzione                 | 59911416 |
| 4.2 | O-ring, 9x2                                       | 59905095 |
| 5   | Cannette flessibili, L=370, G3/8 Fuori produzione | 59911626 |
| 5.1 | O-ring, d 6.75x1.78                               | 59902351 |
| 6.1 | Aereatore, M22/24 A                               | 59902081 |
| 6.3 | Aereatore, M24x1, (-2002) Cromo Fuori produzione  | 59912011 |
| 6.4 | Kit di guarnizione                                | 59911884 |
| 6.5 | Screw, M4x7                                       | 59902075 |
| 7   | Scarico a saltarello Cromo                        | 59911441 |
| 7.1 | Asta saltarello Cromo Fuori produzione            | 59911887 |
| 7.2 | Snodo                                             | 59904624 |