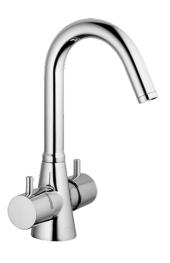

## Technické údaje

## Technické vlastnosti

Dodávka teplej vody max. +80°C Pracovný tlak 0.5-10 bar Spätná klapka (STN EN 1717) EB Materiál Mosadz