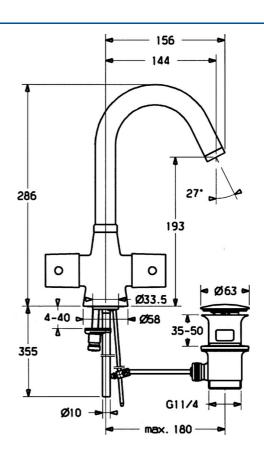

## Náhradné diely

## SP51072102

|     | Názov                                    | Kód      |
|-----|------------------------------------------|----------|
| 1.1 | Tesnenie, 37x48x3.5                      | 59911422 |
| 1.2 | Upevňovací set                           | 59910749 |
| 1.3 |                                          | 59904765 |
| 1.4 | Skrutka, M8x1, SW13                      | 59904766 |
| 1.5 | Spätný ventil                            | 59911674 |
| 2   | Sedlo, G3/4, 180°                        | 59910383 |
| 2.1 | O-krúžok, 23x1.78                        | 59910693 |
| 2.2 | Adaptér Biela                            | 59910235 |
| 2.3 | Rukoväť regulátora prietoku vody         | 59912095 |
| 2.4 | Ovládacia rukoväť, L=10 Ukončené         | 59912096 |
| 3   | Ventil                                   | 59912098 |
| 3.1 | O-krúžok, 23x1.78                        | 59910693 |
| 3.2 | Skrutka, M32x1, SW27 Ukončené            | 59912099 |
| 3.3 | Rukoväť Ukončené                         | 59912100 |
| 4   | Potrubie, d 10 mm, L=413                 | 59911423 |
| 4.1 | Attachment clamp Ukončené                | 59911416 |
| 4.2 | O-krúžok, 9x2                            | 59905095 |
| 5   | Flexibilná hadička, L=370, G3/8 Ukončené | 59911626 |
| 5.1 | O-krúžok, d 6.75x1.78                    | 59902351 |
| 6.1 | Aerator, M22/24 A                        | 59902081 |
| 6.3 | Aerator, M24x1, (-2002) Ukončené         | 59912011 |
| 6.4 | Tesnenie sada                            | 59911884 |
| 6.5 | Skrutka, M4x7                            | 59902075 |
| 7   | Vypúšťací ventil umývadla                | 59911441 |
| 7.1 | Ovládacie tiahlo Ukončené                | 59911887 |
| 7.2 | Spojovací diel tiahla                    | 59904624 |