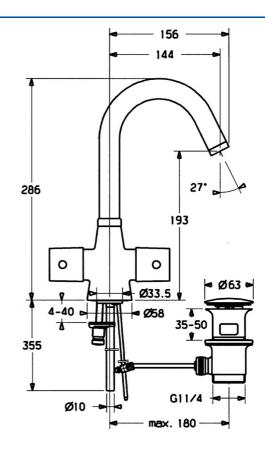

#### **Caratteristiche tecniche**

Fornitura di acqua calda Pressione di esercizio Backflow prevention (EN1717) Materiale max. +80°C 0.5-10 bar EB Ottone