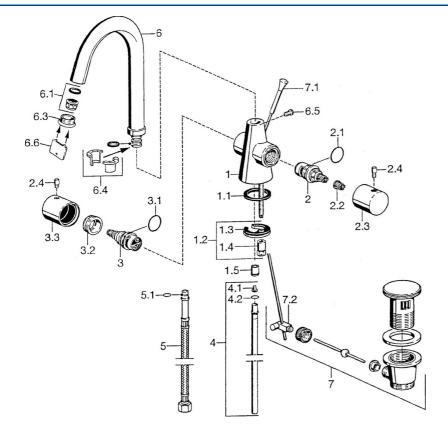

### SP51072102

|     | Nome                                              | Codice   |
|-----|---------------------------------------------------|----------|
| 1.1 | Giunto, 37x48x3.5                                 | 59911422 |
| 1.2 | Set di fissaggio                                  | 59910749 |
| 1.3 | Fixing plate                                      | 59904765 |
| 1.4 | Screw, M8x1, SW13                                 | 59904766 |
| 1.5 | Valvola antiriflusso                              | 59911674 |
| 2   | Vitone, G3/4, 180°                                | 59910383 |
| 2.1 | O-ring, 23x1.78                                   | 59910693 |
| 2.2 | Adapter Bianco                                    | 59910235 |
| 2.3 | Manopola di apertura Cromo                        | 59912095 |
| 2.4 | Leva, L=10 Cromo Fuori produzione                 | 59912096 |
| 3   | Valvola                                           | 59912098 |
| 3.1 | O-ring, 23x1.78                                   | 59910693 |
| 3.2 | Screw, M32x1, SW27 Fuori produzione               | 59912099 |
| 3.3 | Maniglia Cromo Fuori produzione                   | 59912100 |
| 4   | , d 10 mm, L=413                                  | 59911423 |
| 4.1 | Attachment clamp Fuori produzione                 | 59911416 |
| 4.2 | O-ring, 9x2                                       | 59905095 |
| 5   | Cannette flessibili, L=370, G3/8 Fuori produzione | 59911626 |
| 5.1 | O-ring, d 6.75x1.78                               | 59902351 |
| 6.1 | Aereatore, M22/24 A                               | 59902081 |
| 6.3 | Aereatore, M24x1, (-2002) Cromo Fuori produzione  | 59912011 |
| 6.4 | Kit di guarnizione                                | 59911884 |
| 6.5 | Screw, M4x7                                       | 59902075 |
| 7   | Scarico a saltarello Cromo                        | 59911441 |
| 7.1 | Asta saltarello Cromo Fuori produzione            | 59911887 |
| 7.2 | Snodo                                             | 59904624 |
|     |                                                   |          |