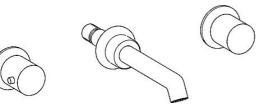

EAN: 4015474185340 static.hansa.com/51062178

- Wastafel
- Afbouwset, Tweegreeps
- Wandmontage voor inbouwunit
- Chroom

- CACHÉ® mousseur geïntegreerd in kraanhuis
- Hendel met warm-koud-aanduiding
- Kan worden ingekort