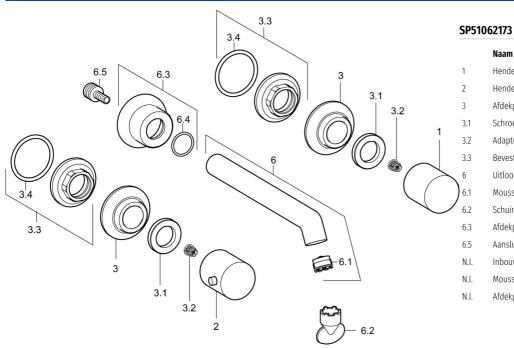

## Reserveonderdelen

|     | Naam                                          | Code     |
|-----|-----------------------------------------------|----------|
|     | Hendel, COLD                                  | 59913337 |
|     | Hendel, HOT                                   | 59913336 |
|     | Afdekplaat, d 55 mm Chroom                    | 59913443 |
| .1  | Schroefring, d35.5xM24x1                      | 59912023 |
| .2  | Adapter Wit                                   | 59910235 |
| .3  | Bevestigingsmoer, M28x1.5, SW30               | 59913442 |
|     | Uitloop, L=200 Chroom                         | 59913441 |
| .1  | Mousseur, M18.5x1                             | 59913439 |
| .2  | Schuimstralersleutel, M18.5                   | 59913367 |
| .3  | Afdekplaat Chroom                             | 59913440 |
| .5  | Aansluitnippel, M15x1,5xG1/2, SW 8            | 59913241 |
| .1. | Inbouwverlengstuk kompleet, 80 mm             | 59910424 |
| .I. | Mousseur, M18.5x1, TJ                         | 59913366 |
| .1. | Afdekplaat, d 55 mm, (2010-) Chroom Stopgezet | 59914166 |