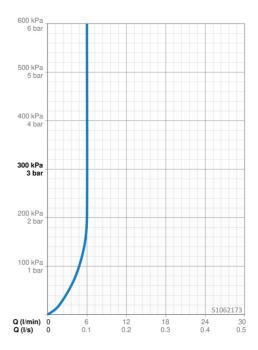

## Doorstromingseigenschappen

| Doorstroomhoeveelheid bij 3 bar (met debietregelaar) | 6.0 l/min    |  |
|------------------------------------------------------|--------------|--|
| Technische eigenschappen                             |              |  |
| DN-maat                                              | DN15         |  |
| Warmwatertoevoer                                     | max. +80°C   |  |
| Werkdruk                                             | 0.5-10 bar   |  |
| Lengte / Hoogte                                      | 200 - 160 mm |  |
| Projection                                           | 200 mm       |  |
| Materiaal                                            | brass        |  |
| Voorschriften                                        |              |  |
| EN-norm                                              | EN 200       |  |