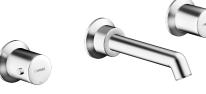

EAN: 4015474172821 static.hansa.com/51062173

- Wastafel
- Tweegreeps, Afbouwset
- Wandmontage voor inbouwunit
- Chroom
- Vaste uitloop

- PCA<sup>®</sup> mousseur voor een drukonafhankelijke doorstroom, CACHÉ<sup>®</sup> mousseur geïntegreerd in kraanhuis
- Hendel met warm-koud-aanduiding, Tweegreeps bediend
- Kan worden ingekort
  - Ronde rozet