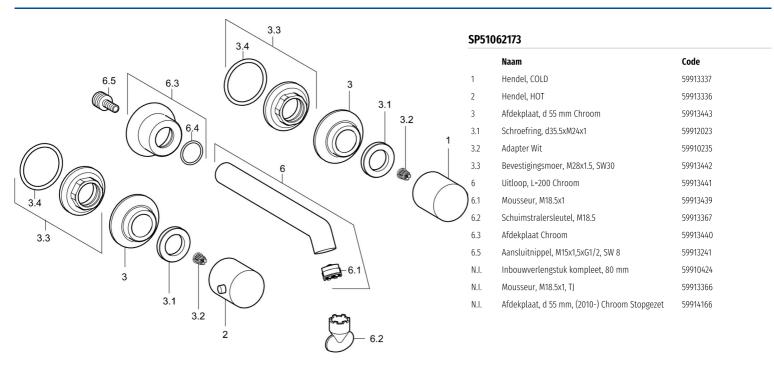

EAN: 4015474172821 static.hansa.com/51062173

- Wastafel
- Tweegreeps, Afbouwset
- Wandmontage voor inbouwunit
- Chroom
- Vaste uitloop

- PCA<sup>®</sup> mousseur voor een drukonafhankelijke doorstroom, CACHÉ<sup>®</sup> mousseur geïntegreerd in kraanhuis
- Hendel met warm-koud-aanduiding, Tweegreeps bediend
- Kan worden ingekort
  - Ronde rozet