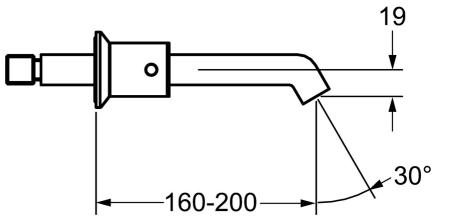

## Doorstromingseigenschappen

| Doorstroomhoeveelheid bij 3 bar (met debietregelaar) | 6.0 l/min    |  |
|------------------------------------------------------|--------------|--|
| Technische eigenschappen                             |              |  |
| DN-maat                                              | DN15         |  |
| Warmwatertoevoer                                     | max. +80°C   |  |
| Werkdruk                                             | 0.5-10 bar   |  |
| Lengte / Hoogte                                      | 200 - 160 mm |  |
| Projection                                           | 200 mm       |  |
| Materiaal                                            | brass        |  |
| Voorschriften                                        |              |  |
| EN-norm                                              | EN 200       |  |