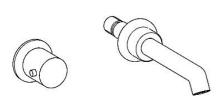

EAN: 4015474172821 static.hansa.com/51062173

- Lavabo
- A due maniglie, Set esterno
- Montaggio a parete con unità d'incasso
- Cromo
- Bocca fissa

- PCA® portata costante indipendentemente dalle variazioni di pressione, Rompigetto integrato
- Leva con simbolo F+C, Due leve/manopole
- Tubo accorciabile
- Placca rotonda

## SP51062173

|      | Nome                                             | Codice   |
|------|--------------------------------------------------|----------|
| 1    | Maniglia, COLD                                   | 59913337 |
| 2    | Maniglia, HOT                                    | 59913336 |
| 3    | Piastra, d 55 mm Cromo                           | 59913443 |
| 3.1  | Dado di fissaggio, d35.5xM24x1                   | 59912023 |
| 3.2  | Adapter Bianco                                   | 59910235 |
| 3.3  | Dado di fissaggio, M28x1.5, SW30                 | 59913442 |
| 6    | Bocca, L=200 Cromo                               | 59913441 |
| 6.1  | Aereatore, M18.5x1                               | 59913439 |
| 6.2  | Chiave per aeratore, M18.5                       | 59913367 |
| 6.3  | Piastra Cromo                                    | 59913440 |
| 6.5  | Nipplo di collegamento, M15x1,5xG1/2, SW 8       | 59913241 |
| N.I. | Prolunga, 80 mm                                  | 59910424 |
| N.I. | Aereatore, M18.5x1, TJ                           | 59913366 |
| N.I. | Piastra, d 55 mm, (2010-) Cromo Fuori produzione | 59914166 |