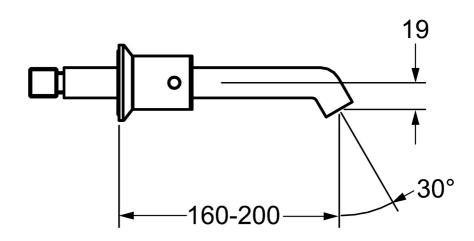

## Caratteristiche flusso

| Portata 3 bar (con limitatore di flusso) | 6.0 l/min    |  |
|------------------------------------------|--------------|--|
| Caratteristiche tecniche                 |              |  |
| Misura DN (dimensione nominale)          | DN15         |  |
| Fornitura di acqua calda                 | max. +80°C   |  |
| Pressione di esercizio                   | 0.5-10 bar   |  |
| Lunghezza / altezza                      | 200 - 160 mm |  |
| Projection                               | 200 mm       |  |
| Materiale                                | Ottone       |  |
| Norme                                    |              |  |
| Standard EN                              | EN 200       |  |