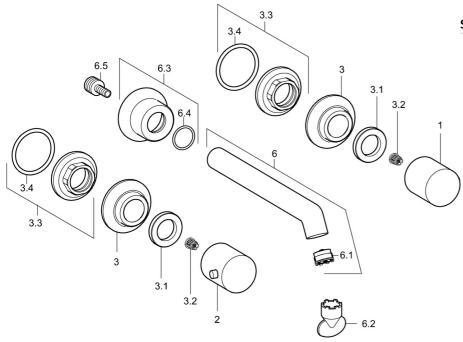

## SP51062173

|      | Nome                                             | Codice   |
|------|--------------------------------------------------|----------|
| 1    | Maniglia, COLD                                   | 59913337 |
| 2    | Maniglia, HOT                                    | 59913336 |
| 3    | Piastra, d 55 mm Cromo                           | 59913443 |
| 3.1  | Dado di fissaggio, d35.5xM24x1                   | 59912023 |
| 3.2  | Adapter Bianco                                   | 59910235 |
| 3.3  | Dado di fissaggio, M28x1.5, SW30                 | 59913442 |
| 6    | Bocca, L=200 Cromo                               | 59913441 |
| 6.1  | Aereatore, M18.5x1                               | 59913439 |
| 6.2  | Chiave per aeratore, M18.5                       | 59913367 |
| 6.3  | Piastra Cromo                                    | 59913440 |
| 6.5  | Nipplo di collegamento, M15x1,5xG1/2, SW 8       | 59913241 |
| N.I. | Prolunga, 80 mm                                  | 59910424 |
| N.I. | Aereatore, M18.5x1, TJ                           | 59913366 |
| N.I. | Piastra, d 55 mm, (2010-) Cromo Fuori produzione | 59914166 |