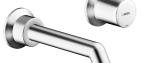

EAN: 4015474172821 static.hansa.com/51062173

- Lavabo
- A due maniglie, Set esterno
- Montaggio a parete con unità d'incasso
- Cromo
- Bocca fissa

- PCA® portata costante indipendentemente dalle variazioni di pressione, Rompigetto integrato
- Leva con simbolo F+C, Due leve/manopole
- Tubo accorciabile
- Placca rotonda