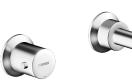

EAN: 4015474172821 static.hansa.com/51062173

- Lavabo
- A due maniglie, Set esterno
- Montaggio a parete con unità d'incasso
- Cromo
- Bocca fissa

- PCA® portata costante indipendentemente dalle variazioni di pressione, Rompigetto integrato
- Leva con simbolo F+C, Due leve/manopole
- Tubo accorciabile
- Placca rotonda