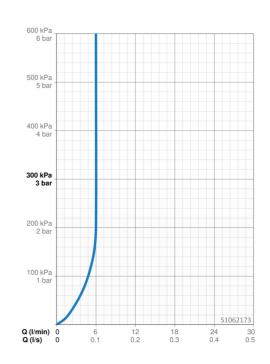

## Caratteristiche flusso

| Portata 3 bar (con limitatore di flusso) | 6.0 l/min    |  |
|------------------------------------------|--------------|--|
| Caratteristiche tecniche                 |              |  |
| Misura DN (dimensione nominale)          | DN15         |  |
| Fornitura di acqua calda                 | max. +80°C   |  |
| Pressione di esercizio                   | 0.5-10 bar   |  |
| Lunghezza / altezza                      | 200 - 160 mm |  |
| Projection                               | 200 mm       |  |
| Materiale                                | Ottone       |  |
| Norme                                    |              |  |
| Standard EN                              | EN 200       |  |