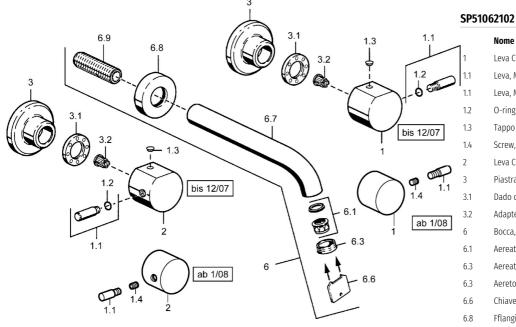

## Parti di ricambio

## Leva Cromo Fuori produzione 59912137 Leva, M8, 22 mm Cromo 59912132 Leva, M6 59913209 O-ring, d 6x1 59912136 Tappo Fuori produzione 59912139 Screw, M6x6 59912330 Leva Cromo Fuori produzione 59912138 Piastra, d 70 mm Cromo 59910094 Dado di fissaggio, d35.5xM24x1 59912023 59910235 Adapter Bianco Bocca, G1/2 Cromo Fuori produzione 59912145 Aereatore, M22/24 A 59902081 Aereatore, M24x1, (-2002) Cromo Fuori produzione 59912011 Aeretore e chiave, M24x1, (2002-) Cromo 59912225

Chiave per aeratore, (2002-)

Capezzolo filetto, G1/2, AF12

6.9

Fflangia, d 55 mm Cromo Fuori produzione

Codice

59912228

59912142

59912144