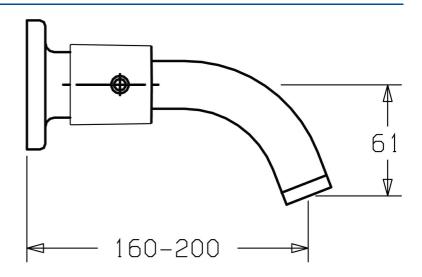

EAN: 4015474022508 static.hansa.com/5106210274

- Lavabo
- Set esterno, A due maniglie

- Montaggio a parete con unità d'incasso
- Placca rotonda