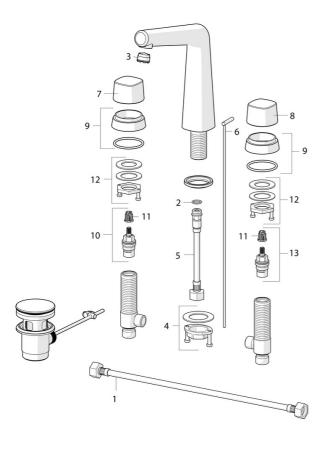

# Parti di ricambio

### SP51052183

|      | Nome                                                       | Codice   |
|------|------------------------------------------------------------|----------|
| 01   | Cannette flessibili, L=430, G1/2xG1/2 Fuori<br>produzione  | 59914404 |
| 02   | O-ring, 13X2 Fuori produzione                              | 59914405 |
| 03   | Aereatore, M18.5x1, TJ                                     | 59913366 |
| 04   | Set di fissaggio                                           | 59913371 |
| 05   | Cannette flessibili, L=160, G1/2-M10x1 Fuori<br>produzione | 59914407 |
| 06   | Asta saltarello Cromo                                      | 59913459 |
| 07   | Maniglia Cromo Fuori produzione                            | 59914561 |
| 80   | Maniglia Cromo Fuori produzione                            | 59914562 |
| 09   | Dado di fissaggio Fuori produzione                         | 59914563 |
| 10   | Vitone , G1/2, SW17                                        | 59913224 |
| 11   | Adapter Bianco                                             | 59910235 |
| 12   | Set di fissaggio Fuori produzione                          | 59914403 |
| 13   | Vitone , G1/2                                              | 59913457 |
| N.I. | Scarico a saltarello Cromo                                 | 59911441 |