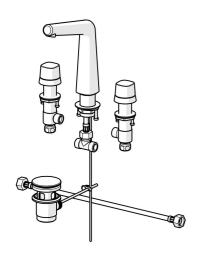

# Parti di ricambio

### SP51052183

|      | Nome                                                       | Codice   |
|------|------------------------------------------------------------|----------|
| 01   | Cannette flessibili, L=430, G1/2xG1/2 Fuori<br>produzione  | 59914404 |
| 02   | O-ring, 13X2 Fuori produzione                              | 59914405 |
| 03   | Aereatore, M18.5x1, TJ                                     | 59913366 |
| 04   | Set di fissaggio                                           | 59913371 |
| 05   | Cannette flessibili, L=160, G1/2-M10x1 Fuori<br>produzione | 59914407 |
| 06   | Asta saltarello Cromo                                      | 59913459 |
| 07   | Maniglia Cromo Fuori produzione                            | 59914561 |
| 80   | Maniglia Cromo Fuori produzione                            | 59914562 |
| 09   | Dado di fissaggio Fuori produzione                         | 59914563 |
| 10   | Vitone , G1/2, SW17                                        | 59913224 |
| 11   | Adapter Bianco                                             | 59910235 |
| 12   | Set di fissaggio Fuori produzione                          | 59914403 |
| 13   | Vitone , G1/2                                              | 59913457 |
| N.I. | Scarico a saltarello Cromo                                 | 59911441 |