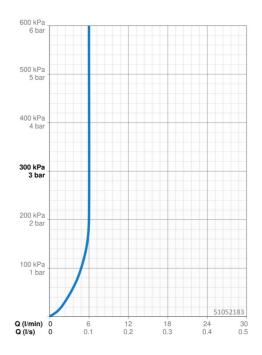

### Caratteristiche flusso

| Portata 3 bar (con limitatore di flusso)   | 6.0 l/min |
|--------------------------------------------|-----------|
| Perdita di pressione con portata (0,1 l/s) | 1 bar     |