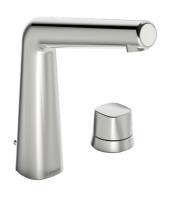

# 51052183 HANSADESIGNO Style - Miscelatore lavabo

EAN: 4057304006708 static.hansa.com/51052183

- Lavabo
- A due maniglie
- Montaggio d'appoggio
- Cromo

- Bocca fissa
- PCA® portata costante indipendentemente dalle variazioni di pressione, Rompigetto integrato
- Due leve/manopole
- Piletta di scarico con astina saltarello