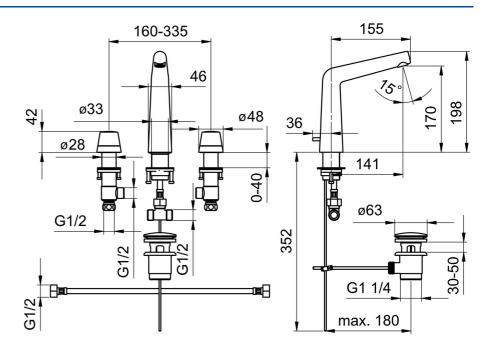

#### Caratteristiche tecniche

| Misura DN (dimensione nominale) | DN15       |
|---------------------------------|------------|
| Fornitura di acqua calda        | max. +80°C |
| Pressione di esercizio          | 0.5-10 bar |
| Misura della connessione        | G1/2       |
| Projection                      | 141 mm     |
| Backflow prevention (EN1717)    | AA         |
| Materiale                       | Ottone     |