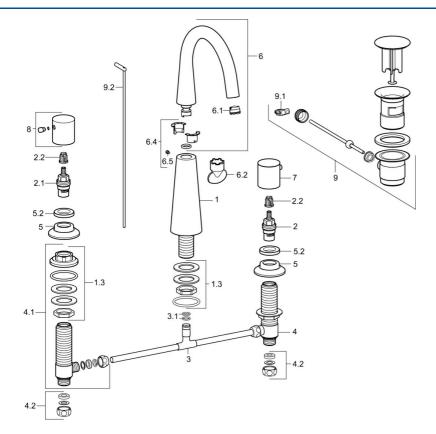

## Náhradné diely

### SP51052173

|     | Názov                         | Kód      |
|-----|-------------------------------|----------|
| 1.3 | Skrutka rukáv Ukončené        | 59913454 |
| 2   | Sedlo, G1/2                   | 59913457 |
| 2.1 | Sedlo, G1/2, SW17             | 59913224 |
| 2.2 | Adaptér Biela                 | 59910235 |
| 3   |                               | 59910687 |
| 3.1 | O-krúžok, d 11x2 Ukončené     | 59910686 |
| 4   | Ventil, G1/2xG1/2 Ukončené    | 59913453 |
| 4.1 | Ventil, G1/2xG1/2 Ukončené    | 59913455 |
| 4.2 | Tesnenie sada Ukončené        | 59910707 |
| 5   | Kryt príruby, d 55 mm         | 59913443 |
| 5.2 | Prítlačná matica, d35.5xM24x1 | 59912023 |
| 6   | Výtokové rameno               | 59913456 |
| 6.1 | Aerator, M18.5x1, TJ          | 59913366 |
| 6.2 | Kľúč k aerátoru, M18.5        | 59913367 |
| 6.4 | Tesnenie sada                 | 59911884 |
| 6.5 | Skrutka, M4x7                 | 59902075 |
| 7   | Rukoväť, COLD                 | 59913337 |
| 8   | Rukoväť, HOT                  | 59913336 |
| 9   | Vypúšťací ventil umývadla     | 59911441 |
| 9.1 | Spojovací diel tiahla         | 59904624 |
| 9.2 | Ovládacie tiahlo              | 59913459 |