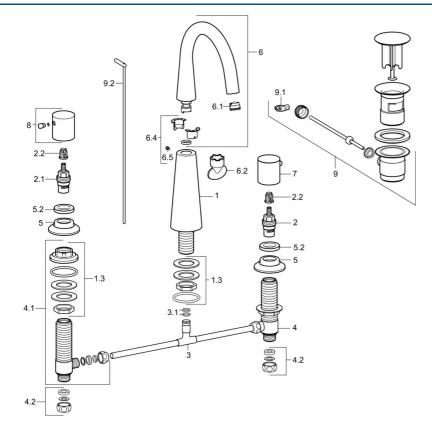

## Náhradné diely

|     | Názov                         | Kód      |
|-----|-------------------------------|----------|
| 1.3 | Skrutka rukáv Ukončené        | 59913454 |
| 2   | Sedlo, G1/2                   | 59913457 |
| 2.1 | Sedlo, G1/2, SW17             | 59913224 |
| 2.2 | Adaptér Biela                 | 59910235 |
| 3   |                               | 59910687 |
| 3.1 | O-krúžok, d 11x2 Ukončené     | 59910686 |
| 4   | Ventil, G1/2xG1/2 Ukončené    | 59913453 |
| 4.1 | Ventil, G1/2xG1/2 Ukončené    | 59913455 |
| 4.2 | Tesnenie sada Ukončené        | 59910707 |
| ō   | Kryt príruby, d 55 mm         | 59913443 |
| 5.2 | Prítlačná matica, d35.5xM24x1 | 59912023 |
| 5   | Výtokové rameno               | 59913456 |
| 5.1 | Aerator, M18.5x1, TJ          | 59913366 |
| 6.2 | Kľúč k aerátoru, M18.5        | 59913367 |
| 5.4 | Tesnenie sada                 | 59911884 |
| 6.5 | Skrutka, M4x7                 | 59902075 |
| 7   | Rukoväť, COLD                 | 59913337 |
| 3   | Rukoväť, HOT                  | 59913336 |
| 9   | Vypúšťací ventil umývadla     | 59911441 |
| 9.1 | Spojovací diel tiahla         | 59904624 |
| 9.2 | Ovládacie tiahlo              | 59913459 |