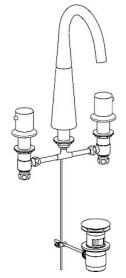

EAN: 4015474182004 static.hansa.com/51052177

- Umývadlo
- Dve ovládacie páky
- Stojanková
- Chróm
- CACHÉ<sup>®</sup> zapustený aerátor umiestnený priamo vo výtokovom ramene
- Páka so symbolom teplej a studenej vody
- Odtoková garnitúra s tiahlom
- Uzatvárací vršok s keramickými doštičkami
- Telo batérie z mosadze DZR