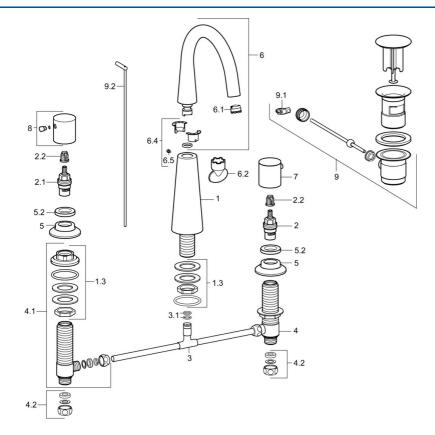

### SP51052173

|     | Name                              | ArtNr.   |
|-----|-----------------------------------|----------|
| 1.3 | Schraubhülse Ausgelaufen          | 59913454 |
| 2   | Oberteil, G1/2                    | 59913457 |
| 2.1 | Oberteil, G1/2, SW17              | 59913224 |
| 2.2 | Adapter Weiss                     | 59910235 |
| 3   | T-Stück                           | 59910687 |
| 3.1 | O-Ring, d 11x2 Ausgelaufen        | 59910686 |
| 4   | Ventil, G1/2xG1/2 Ausgelaufen     | 59913453 |
| 4.1 | Ventil, G1/2xG1/2 Ausgelaufen     | 59913455 |
| 4.2 | Dichtungskit Ausgelaufen          | 59910707 |
| 5   | Rosette, d 55 mm                  | 59913443 |
| 5.2 | Gegenmutter, d35.5xM24x1          | 59912023 |
| 6   | Auslauf                           | 59913456 |
| 6.1 | Luftsprudler, M18.5x1, TJ         | 59913366 |
| 6.2 | Schlüssel für Luftsprudler, M18.5 | 59913367 |
| 6.4 | Dichtungskit                      | 59911884 |
| 6.5 | Schraube, M4x7                    | 59902075 |
| 7   | Griff, COLD                       | 59913337 |
| 8   | Griff, HOT                        | 59913336 |
| 9   | Ablaufgarnitur                    | 59911441 |
| 9.1 | Gelenkstück                       | 59904624 |
| 9.2 | Zugstange mit Knopf               | 59913459 |
|     |                                   |          |