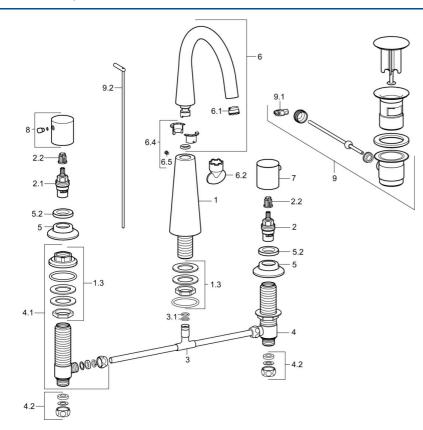

## Náhradné diely

|     | Názov                         | Kód      |
|-----|-------------------------------|----------|
| 1.3 | Skrutka rukáv Ukončené        | 59913454 |
| 2   | Sedlo, G1/2                   | 59913457 |
| 2.1 | Sedlo, G1/2, SW17             | 59913224 |
| 2.2 | Adaptér Biela                 | 59910235 |
| 3   |                               | 59910687 |
| 3.1 | O-krúžok, d 11x2 Ukončené     | 59910686 |
| 4   | Ventil, G1/2xG1/2 Ukončené    | 59913453 |
| 4.1 | Ventil, G1/2xG1/2 Ukončené    | 59913455 |
| 4.2 | Tesnenie sada Ukončené        | 59910707 |
| 5   | Kryt príruby, d 55 mm         | 59913443 |
| 5.2 | Prítlačná matica, d35.5xM24x1 | 59912023 |
| 6   | Výtokové rameno               | 59913456 |
| 6.1 | Aerator, M18.5x1, TJ          | 59913366 |
| 6.2 | Kľúč k aerátoru, M18.5        | 59913367 |
| 6.4 | Tesnenie sada                 | 59911884 |
| 6.5 | Skrutka, M4x7                 | 59902075 |
| 7   | Rukoväť, COLD                 | 59913337 |
| 8   | Rukoväť, HOT                  | 59913336 |
| 9   | Vypúšťací ventil umývadla     | 59911441 |
| 9.1 | Spojovací diel tiahla         | 59904624 |
|     |                               |          |

| 9.2 | Ovládacie tiahlo |
|-----|------------------|