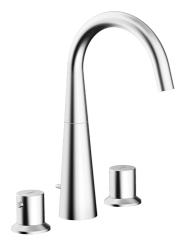

## 51052173 HANSADESIGNO - Umývadlová batéria Ukončené

EAN: 4015474172807 static.hansa.com/51052173

- Umývadlo
- Dve ovládacie páky
- Stojanková
- Chróm
- Otočné výtokové rameno

- PCA® aerátor s konštantným prietokom vody aj pri kolísaní tlaku, CACHÉ® - zapustený aerátor umiestnený priamo vo výtokovom ramene
- Páka so symbolom teplej a studenej vody, Dve ovládacie páky / rukoväte
- Odtoková garnitúra s tiahlom
- Uzatvárací vršok s keramickými doštičkami
- Telo batérie z mosadze DZR