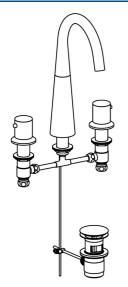

## Náhradné diely

|     | Názov                         | Kód      |
|-----|-------------------------------|----------|
| 1.3 | Skrutka rukáv Ukončené        | 59913454 |
| 2   | Sedlo, G1/2                   | 59913457 |
| 2.1 | Sedlo, G1/2, SW17             | 59913224 |
| 2.2 | Adaptér Biela                 | 59910235 |
| 3   |                               | 59910687 |
| 3.1 | O-krúžok, d 11x2 Ukončené     | 59910686 |
| 4   | Ventil, G1/2xG1/2 Ukončené    | 59913453 |
| 4.1 | Ventil, G1/2xG1/2 Ukončené    | 59913455 |
| 4.2 | Tesnenie sada Ukončené        | 59910707 |
| 5   | Kryt príruby, d 55 mm         | 59913443 |
| 5.2 | Prítlačná matica, d35.5xM24x1 | 59912023 |
| 6   | Výtokové rameno               | 59913456 |
| 6.1 | Aerator, M18.5x1, TJ          | 59913366 |
| 6.2 | Kľúč k aerátoru, M18.5        | 59913367 |
| 6.4 | Tesnenie sada                 | 59911884 |
| 6.5 | Skrutka, M4x7                 | 59902075 |
| 7   | Rukoväť, COLD                 | 59913337 |
| 8   | Rukoväť, HOT                  | 59913336 |
| 9   | Vypúšťací ventil umývadla     | 59911441 |
| 9.1 | Spojovací diel tiahla         | 59904624 |
|     |                               |          |

| 9.2 | Ovládacie tiahlo |
|-----|------------------|