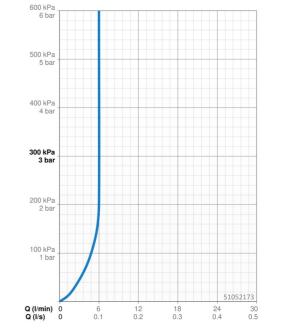

### Vlastnosti prietoku

Prietok pri tlaku 3 bar (s ovládačom prietoku)

| Veľkosť DN (menovitý rozmer) | DN15       |  |
|------------------------------|------------|--|
| Dodávka teplej vody          | max. +80°C |  |
| Pracovný tlak                | 0.5-10 bar |  |
| Projection                   | 166 mm     |  |
| Spätná klapka (STN EN 1717)  | AA         |  |
| Materiál                     | Mosadz     |  |
| Predpisy                     |            |  |
| Norma EN                     | EN 200     |  |

6.0 l/min