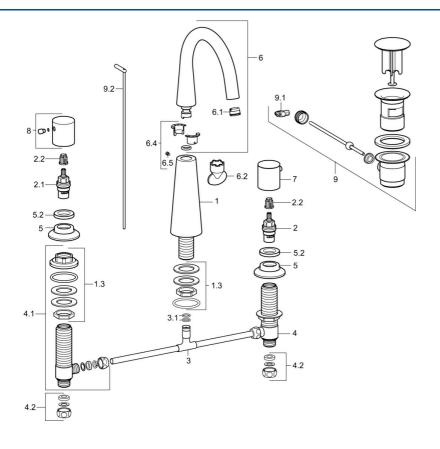

## Reserveonderdelen

#### SP51052173

|     | Naam                        | Code     |
|-----|-----------------------------|----------|
| 1.3 | Schroef de mouw Stopgezet   | 59913454 |
| 2   | Binnenwerk, G1/2            | 59913457 |
| 2.1 | Binnenwerk, G1/2, SW17      | 59913224 |
| 2.2 | Adapter Wit                 | 59910235 |
| 3   |                             | 59910687 |
| 3.1 | O-ring, d 11x2 Stopgezet    | 59910686 |
| 4   | Klep, G1/2xG1/2 Stopgezet   | 59913453 |
| 4.1 | Klep, G1/2xG1/2 Stopgezet   | 59913455 |
| 4.2 | Dichting Stopgezet          | 59910707 |
| 5   | Afdekplaat, d 55 mm Chroom  | 59913443 |
| 5.2 | Schroefring, d35.5xM24x1    | 59912023 |
| 6   | Uitloop                     | 59913456 |
| 6.1 | Mousseur, M18.5x1, TJ       | 59913366 |
| 6.2 | Schuimstralersleutel, M18.5 | 59913367 |
| 6.4 | Dichting                    | 59911884 |
| 6.5 | Schroef, M4x7               | 59902075 |
| 7   | Hendel, COLD                | 59913337 |
| 8   | Hendel, HOT                 | 59913336 |
| 9   | Wastegarnituur Chroom       | 59911441 |
| 9.1 | Gewrichtstuk                | 59904624 |
| 9.2 | Trekstang Chroom            | 59913459 |