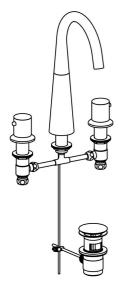

# **Technische gegevens**

| Doorstro | mingco     | ισαnscha | nnan  |
|----------|------------|----------|-------|
| D0013610 | IIIIIIESCI | gensena  | ppcii |

Doorstroomhoeveelheid bij 3 bar (met debietregelaar) 6.0 l/min

### Technische eigenschappen

| DN-maat                          | DN15       |
|----------------------------------|------------|
| Warmwatertoevoer                 | max. +80°C |
| Werkdruk                         | 0.5-10 bar |
| Projection                       | 166 mm     |
| Terugstroom beveiliging (EN1717) | AA         |
| Materiaal                        | brass      |
|                                  |            |