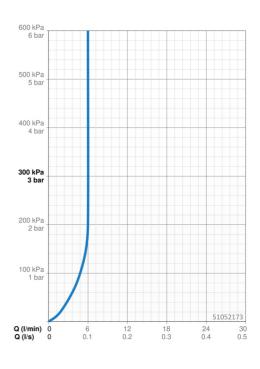

## Caratteristiche flusso

| Portata 3 bar (con limitatore di flusso) | 6.0 l/min  |  |
|------------------------------------------|------------|--|
| Caratteristiche tecniche                 |            |  |
| Misura DN (dimensione nominale)          | DN15       |  |
| Fornitura di acqua calda                 | max. +80°C |  |
| Pressione di esercizio                   | 0.5-10 bar |  |
| Projection                               | 166 mm     |  |
| Backflow prevention (EN1717)             | AA         |  |
| Materiale                                | Ottone     |  |
| Norme                                    |            |  |
| Standard EN                              | EN 200     |  |