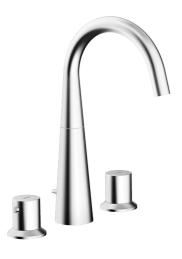

EAN: 4015474172807 static.hansa.com/51052173

- Lavabo
- A due maniglie
- Montaggio d'appoggio
- Cromo
- Bocca orientabile

- PCA® portata costante indipendentemente dalle variazioni di pressione, Rompigetto integrato
- Leva con simbolo F+C, Due leve/manopole
- Piletta di scarico con astina saltarello
- Vitone ceramico
- Ottone DZR