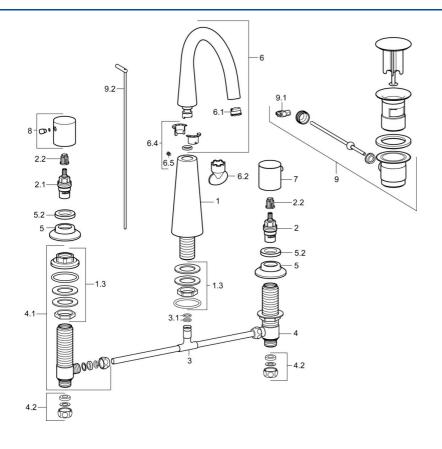

## Parti di ricambio

## SP51052173

|     | Nome                                 | Codice   |
|-----|--------------------------------------|----------|
| 1.3 | Manicotto filettato Fuori produzione | 59913454 |
| 2   | Vitone , G1/2                        | 59913457 |
| 2.1 | Vitone , G1/2, SW17                  | 59913224 |
| 2.2 | Adapter Bianco                       | 59910235 |
| 3   |                                      | 59910687 |
| 3.1 | O-ring, d 11x2 Fuori produzione      | 59910686 |
| 4   | Valvola, G1/2xG1/2 Fuori produzione  | 59913453 |
| 4.1 | Valvola, G1/2xG1/2 Fuori produzione  | 59913455 |
| 4.2 | Kit di guarnizione Fuori produzione  | 59910707 |
| 5   | Piastra, d 55 mm Cromo               | 59913443 |
| 5.2 | Dado di fissaggio, d35.5xM24x1       | 59912023 |
| 6   | Bocca                                | 59913456 |
| 6.1 | Aereatore, M18.5x1, TJ               | 59913366 |
| 6.2 | Chiave per aeratore, M18.5           | 59913367 |
| 6.4 | Kit di guarnizione                   | 59911884 |
| 6.5 | Screw, M4x7                          | 59902075 |
| 7   | Maniglia, COLD                       | 59913337 |
| 8   | Maniglia, HOT                        | 59913336 |
| 9   | Scarico a saltarello Cromo           | 59911441 |
| 9.1 | Snodo                                | 59904624 |
| 9.2 | Asta saltarello Cromo                | 59913459 |