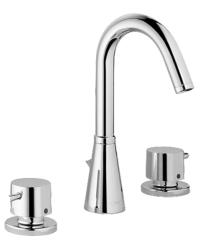

#### Umývadlo

- Dve ovládacie páky
- Stojanková

- Chróm
- Otočné výtokové rameno