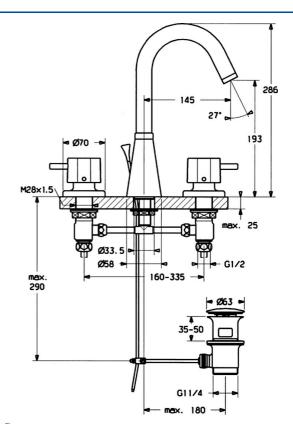

## Technické údaje

### Technické vlastnosti

Dodávka teplej vody Pracovný tlak Spätná klapka (STN EN 1717) Materiál max. +80°C 0.5-10 bar AA Mosadz