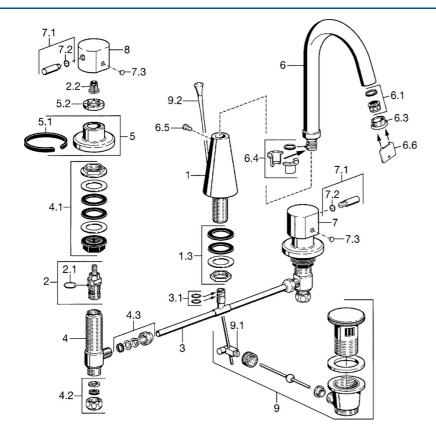

## Náhradné diely

|     | Názov                            | Kód      |
|-----|----------------------------------|----------|
| 1   | Body Ukončené                    | 59912140 |
| 1.3 | Upevňovacie časti                | 59910705 |
| 2   | Sedlo, G1/2                      | 59905114 |
| 2.1 | O-krúžok, d 18x2                 | 59901422 |
| 2.2 | Adaptér Biela                    | 59910235 |
| 3   |                                  | 59910687 |
| 3.1 | O-krúžok, d 11x2 Ukončené        | 59910686 |
| 4   | Ventil, G1/2xG3/9 Ukončené       | 59912141 |
| 4.2 | Tesnenie sada Ukončené           | 59910707 |
| 4.3 | Cramping connector               | 59905061 |
| 5   | Kryt príruby, d 70 mm            | 59910094 |
| 5.2 | Prítlačná matica, d35.5xM24x1    | 59912023 |
| 5   | Výtokové rameno Ukončené         | 59912101 |
| 5.1 | Aerator, M22/24 A                | 59902081 |
| 6.3 | Aerator, M24x1, (-2002) Ukončené | 59912011 |
| 5.4 | Tesnenie sada                    | 59911884 |
| 6.5 | Skrutka, M4x7                    | 59902075 |
| 7   | Ovládacia rukoväť Ukončené       | 59912137 |
| 7.1 | Ovládacia rukoväť, M8, 22 mm     | 59912132 |
| 7.2 | O-krúžok, d 6x1                  | 59912136 |
| 7.3 | Ukončené                         | 59912139 |
| 3   | Ovládacia rukoväť Ukončené       | 59912138 |
| )   | Vypúšťací ventil umývadla        | 59904620 |
| 9.1 | Spojovací diel tiahla            | 59904624 |
| 9.2 | Ovládacie tiahlo Ukončené        | 59911887 |