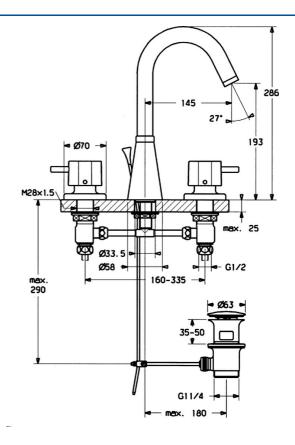

## Technische gegevens

### Technische eigenschappen

| Warmwatertoevoer                 | max. +80°C |
|----------------------------------|------------|
| Werkdruk                         | 0.5-10 bar |
| Terugstroom beveiliging (EN1717) | AA         |
| Materiaal                        | brass      |
|                                  |            |