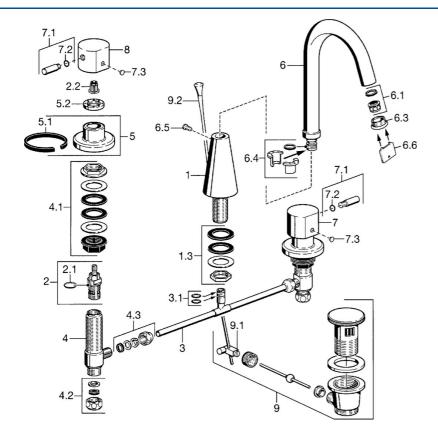

## Reserveonderdelen

### SP51052102

| 51 51 652 162 |                                           |          |
|---------------|-------------------------------------------|----------|
|               | Naam                                      | Code     |
| 1             | Body Chroom Stopgezet                     | 59912140 |
| 1.3           | Bevestigingskit Chroom                    | 59910705 |
| 2             | Binnenwerk, G1/2                          | 59905114 |
| 2.1           | O-ring, d 18x2                            | 59901422 |
| 2.2           | Adapter Wit                               | 59910235 |
| 3             |                                           | 59910687 |
| 3.1           | O-ring, d 11x2 Stopgezet                  | 59910686 |
| 4             | Klep, G1/2xG3/9 Stopgezet                 | 59912141 |
| 4.2           | Dichting Stopgezet                        | 59910707 |
| 4.3           | Cramping connector                        | 59905061 |
| 5             | Afdekplaat, d 70 mm Chroom                | 59910094 |
| 5.2           | Schroefring, d35.5xM24x1                  | 59912023 |
| 6             | Uitloop Chroom Stopgezet                  | 59912101 |
| 6.1           | Mousseur, M22/24 A                        | 59902081 |
| 6.3           | Mousseur, M24x1, (-2002) Chroom Stopgezet | 59912011 |
| 6.4           | Dichting                                  | 59911884 |
| 6.5           | Schroef, M4x7                             | 59902075 |
| 7             | Hendel Chroom Stopgezet                   | 59912137 |
| 7.1           | Hendel, M8, 22 mm Chroom                  | 59912132 |
| 7.2           | O-ring, d 6x1                             | 59912136 |
| 7.3           | Plug Stopgezet                            | 59912139 |
| 8             | Hendel Chroom Stopgezet                   | 59912138 |
| 9             | Wastegarnituur Chroom                     | 59904620 |
| 9.1           | Gewrichtstuk                              | 59904624 |
| 9.2           | Trekstang Chroom Stopgezet                | 59911887 |
|               |                                           |          |