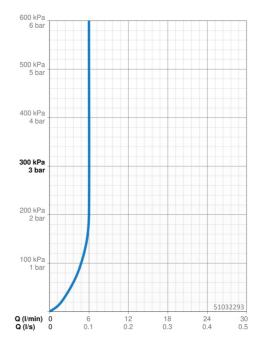

#### Vlastnosti prietoku

Prietok pri tlaku 3 bar (s ovládačom prietoku)

6.0 l/min