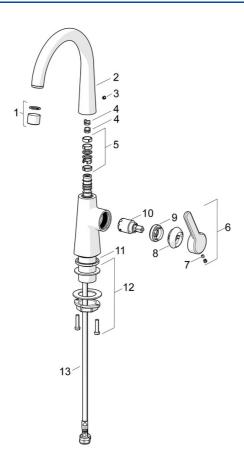

# Náhradné diely

## SP51492293

|    | Názov                                            | Kód      |
|----|--------------------------------------------------|----------|
| 01 | Aerator, 6 l/min                                 | 59914428 |
| 02 | Vysoký výtok Ukončené                            | 1007425V |
| 02 | Vysoký výtok                                     | 1013626V |
| 03 | Vymedzovacia vložka                              | 59913762 |
| 04 | Obmedzovač, 60°/0°                               | 59914264 |
| 04 | Obmedzovač, 120° Ukončené                        | 59914429 |
| 05 | Tesnenie výtokového ramena                       | 59914431 |
| 06 | Ovládacia rukoväť Ukončené                       | 59914640 |
| 07 | Skrutka, M5x8, SW2.5                             | 59904755 |
| 08 | Krytka                                           | 59914638 |
| 09 | Prítlačná matica, M32x1, SW24                    | 59913958 |
| 10 | Kartuš, 2.5                                      | 59913914 |
| 11 | Gumové tesnenie                                  | 59914650 |
| 12 | Upevňovací set                                   | 59913371 |
| 13 | Flexibilná hadička, L=430, M8x1-G3/8 LH Ukončené | 59914466 |