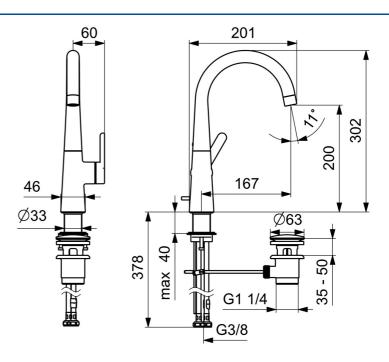

### Technické vlastnosti

Velkosť DN (menovitý rozmer)DN15Dodávka teplej vodymax. +70°CPracovný tlak0.5-10 barSpojovacia veľkosťG3/8Projection167 mmSpätná klapka (STN EN 1717)AAMateriálMosadz