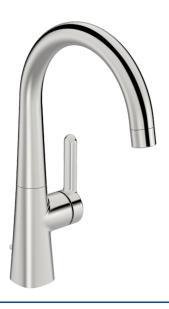

# 51032293 HANSADESIGNO Style - Umývadlová batéria

EAN: 4057304015083 static.hansa.com/51032293

- Umývadlo
- Jednopáková s bočným ovládaním
- Stojanková
- Chróm
- Otočné výtokové rameno, Možnosť obmedzenia rozsahu otáčania
- PCA® aerátor s konštantným prietokom vody aj pri kolísaní tlaku
- Jedna ovládacia páka / rukoväť, Páka so symbolom teplej a studenej vody
- Odtoková garnitúra s tiahlom
- Ø 25 mm keramická kartuša pre ovládanie teploty a prietoku vody
- Flexibilné pripojovacie hadičky