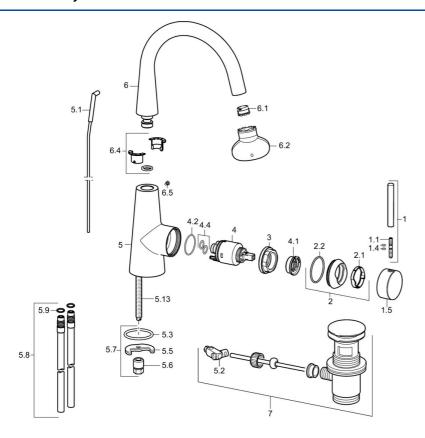

## Náhradné diely

### SP51032173

|      | Názov                                 | Kód      |
|------|---------------------------------------|----------|
| 1    | Ovládacia rukoväť, 70 mm              | 59913331 |
| 1.1  | Skrutka, M5x35                        | 59913299 |
| 1.4  | O-krúžok, d 3x1.5                     | 59913100 |
| 1.5  | Klobúk,krytka                         | 59913328 |
| 1.5  | Klobúk,krytka Čierna Ukončené         | 59913329 |
| 1.5  | Klobúk,krytka Biela Ukončené          | 59913330 |
| 2    | Krytka                                | 59913364 |
| 2.1  | Trecí krúžok                          | 59913363 |
| 2.2  | O-krúžok, d 38x2                      | 59913212 |
| 3    | Skrutka, M42x1, SW34                  | 59913365 |
| 4    | Kartuš, 3.5 Eco                       | 59912324 |
| 4    | Kartuš, 3.5 Classic                   | 59913075 |
| 4.1  | Temperature adjustment limiter        | 59912325 |
| 4.2  | O-krúžok, d 28.24x2.62 Ukončené       | 59912590 |
| 4.4  | O-krúžok, d 10.10x1.60 Ukončené       | 59905072 |
| 5.1  | Tiahlo s guľovým čapom                | 59913362 |
| 5.2  | Spojovací diel tiahla                 | 59904624 |
| 5.3  | O-krúžok, d 36.09x d 3.53             | 59913396 |
| 5.5  |                                       | 59904765 |
| 5.6  | Skrutka, M8x1, SW13                   | 59904766 |
| 5.7  | Upevňovací set                        | 59910749 |
| 5.8  | Spojovacie potrubie, L=430, M10x1     | 59912550 |
| 5.9  | O-krúžok, 9x2                         | 59905095 |
| 5.13 | Upevňovacia skrutka, M8x1, L=140      | 59912474 |
| 6    | Výtokové rameno                       | 59913456 |
| 6.1  | Aerator, M18.5x1, TJ                  | 59913366 |
| 6.2  | Kľúč k aerátoru, M18.5                | 59913367 |
| 6.4  | Tesnenie sada                         | 59911884 |
| 6.5  | Skrutka, M4x7                         | 59902075 |
| 7    | Vypúšťací ventil umývadla             | 59911441 |
| N.I. | Kľúč, SW30/34                         | 59912108 |
| N.I. | Flexibilná hadička, L=500, G3/8-M10x1 | 59911767 |