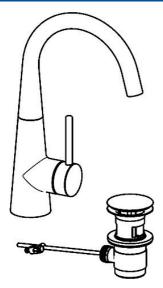

# 51032278 HANSADESIGNO - Washbasin faucet Discontinued

EAN: 4015474184664 static.hansa.com/51032278

- Washbasin
- Single-lever, side operated
- Deck mounted

- Chrome
- Standard aerator