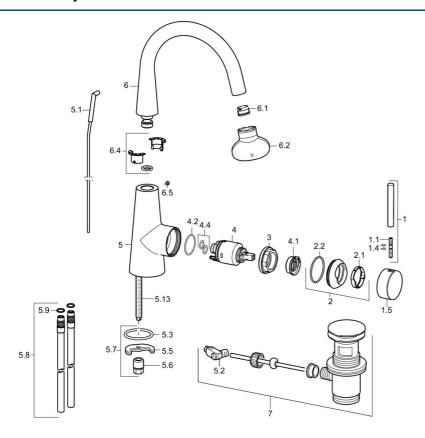

# Náhradné diely

### SP51032173

|      | Názov                                 | Kód      |
|------|---------------------------------------|----------|
| 1    | Ovládacia rukoväť, 70 mm              | 59913331 |
| 1.1  | Skrutka, M5x35                        | 59913299 |
| 1.4  | O-krúžok, d 3x1.5                     | 59913100 |
| 1.5  | Klobúk,krytka                         | 59913328 |
| 1.5  | Klobúk,krytka Čierna Ukončené         | 59913329 |
| 1.5  | Klobúk,krytka Biela Ukončené          | 59913330 |
| 2    | Krytka                                | 59913364 |
| 2.1  | Trecí krúžok                          | 59913363 |
| 2.2  | O-krúžok, d 38x2                      | 59913212 |
| 3    | Skrutka, M42x1, SW34                  | 59913365 |
| 4    | Kartuš, 3.5 Eco                       | 59912324 |
| 4    | Kartuš, 3.5 Classic                   | 59913075 |
| 4.1  | Temperature adjustment limiter        | 59912325 |
| 4.2  | O-krúžok, d 28.24x2.62 Ukončené       | 59912590 |
| 4.4  | O-krúžok, d 10.10x1.60 Ukončené       | 59905072 |
| 5.1  | Tiahlo s guľovým čapom                | 59913362 |
| 5.2  | Spojovací diel tiahla                 | 59904624 |
| 5.3  | O-krúžok, d 36.09x d 3.53             | 59913396 |
| 5.5  |                                       | 59904765 |
| 5.6  | Skrutka, M8x1, SW13                   | 59904766 |
| 5.7  | Upevňovací set                        | 59910749 |
| 5.8  | Spojovacie potrubie, L=430, M10x1     | 59912550 |
| 5.9  | O-krúžok, 9x2                         | 59905095 |
| 5.13 | Upevňovacia skrutka, M8x1, L=140      | 59912474 |
| 6    | Výtokové rameno                       | 59913456 |
| 6.1  | Aerator, M18.5x1, TJ                  | 59913366 |
| 6.2  | Kľúč k aerátoru, M18.5                | 59913367 |
| 6.4  | Tesnenie sada                         | 59911884 |
| 6.5  | Skrutka, M4x7                         | 59902075 |
| 7    | Vypúšťací ventil umývadla             | 59911441 |
| N.I. | Kľúč, SW30/34                         | 59912108 |
| N.I. | Flexibilná hadička, L=500, G3/8-M10x1 | 59911767 |