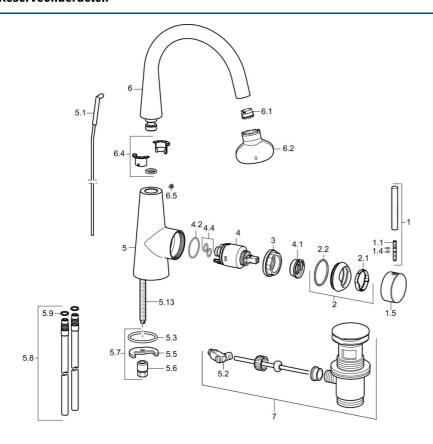

### Reserveonderdelen

#### SP51032173

|      | Naam                                       | Code     |
|------|--------------------------------------------|----------|
| 1    | Hendel, 70 mm                              | 59913331 |
| 1.1  | Schroef, M5x35                             | 59913299 |
| 1.4  | O-ring, d 3x1.5                            | 59913100 |
| 1.5  | Kap Chroom                                 | 59913328 |
| 1.5  | Kap Zwart Stopgezet                        | 59913329 |
| 1.5  | Kap Wit Stopgezet                          | 59913330 |
| 2    | Kap Chroom                                 | 59913364 |
| 2.1  | Glijring wit                               | 59913363 |
| 2.2  | O-ring, d 38x2                             | 59913212 |
| 3    | Schroef, M42x1, SW34                       | 59913365 |
| 4    | Binnenwerk, 3.5 Eco                        | 59912324 |
| 4    | Binnenwerk, 3.5 Classic                    | 59913075 |
| 4.1  | Temperature adjustment limiter             | 59912325 |
| 4.2  | O-ring, d 28.24x2.62 Stopgezet             | 59912590 |
| 4.4  | O-ring, d 10.10x1.60 Stopgezet             | 59905072 |
| 5.1  | Kogelstang Chroom                          | 59913362 |
| 5.2  | Gewrichtstuk                               | 59904624 |
| 5.3  | O-ring, d 36.09x d 3.53                    | 59913396 |
| 5.5  | Fixing plate                               | 59904765 |
| 5.6  | Schroef, M8x1, SW13                        | 59904766 |
| 5.7  | Bevestigingsset                            | 59910749 |
| 5.8  | Koppelingsbuisdeel], L=430, M10x1          | 59912550 |
| 5.9  | O-ring, 9x2                                | 59905095 |
| 5.13 | Bevestigingsschroeven, M8x1, L=140         | 59912474 |
| 6    | Uitloop                                    | 59913456 |
| 6.1  | Mousseur, M18.5x1, TJ                      | 59913366 |
| 6.2  | Schuimstralersleutel, M18.5                | 59913367 |
| 6.4  | Dichting                                   | 59911884 |
| 6.5  | Schroef, M4x7                              | 59902075 |
| 7    | Wastegarnituur Chroom                      | 59911441 |
| N.I. | Sleutel, SW30/34                           | 59912108 |
| N.I. | Flexibele aansluitingen, L=500, G3/8-M10x1 | 59911767 |