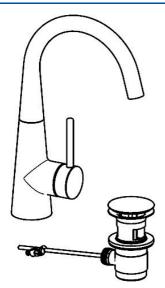

# 51032277 HANSADESIGNO - Wastafelkraan Stopgezet

EAN: 4015474181267 static.hansa.com/51032277

- Wastafel
- Eengreeps, zijbediend

- Wastafelmontage
- Chroom