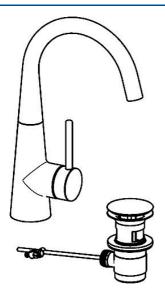

# 51032277 HANSADESIGNO - Miscelatore lavabo

EAN: 4015474181267 static.hansa.com/51032277

- Lavabo
- Leva laterale

- Montaggio d'appoggio
- Cromo