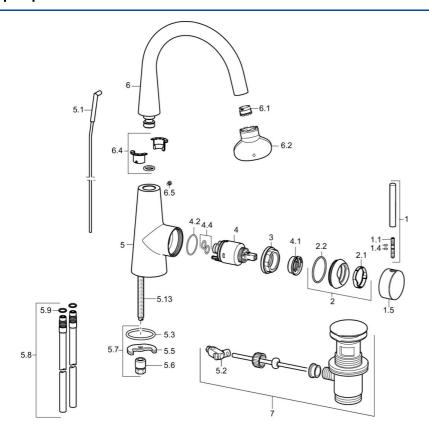

# **Spare parts**

## SP51032173

|      | Name                              | Code     |
|------|-----------------------------------|----------|
| 1    | Lever, 70 mm                      | 59913331 |
| 1.1  | Screw, M5x35                      | 59913299 |
| 1.4  | O-ring, d 3x1.5                   | 59913100 |
| 1.5  | Cap                               | 59913328 |
| 1.5  | Cap Black Discontinued            | 59913329 |
| 1.5  | Cap White Discontinued            | 59913330 |
| 2    | Covering cap                      | 59913364 |
| 2.1  | Bearing ring                      | 59913363 |
| 2.2  | O-ring, d 38x2                    | 59913212 |
| 3    | Screw, M42x1, SW34                | 59913365 |
| 4    | Cartridge, 3.5 Eco                | 59912324 |
| 4    | Cartridge, 3.5 Classic            | 59913075 |
| 4.1  | Temperature adjustment limiter    | 59912325 |
| 4.2  | O-ring, d 28.24x2.62 Discontinued | 59912590 |
| 4.4  | O-ring, d 10.10x1.60 Discontinued | 59905072 |
| 5.1  | Lever for pop-up waste            | 59913362 |
| 5.2  | Swivel joint                      | 59904624 |
| 5.3  | O-ring, d 36.09x d 3.53           | 59913396 |
| 5.5  | Fixing plate                      | 59904765 |
| 5.6  | Screw, M8x1, SW13                 | 59904766 |
| 5.7  | Fixing set                        | 59910749 |
| 5.8  | Coupling pipe, L=430, M10x1       | 59912550 |
| 5.9  | O-ring, 9x2                       | 59905095 |
| 5.13 | Fixing screw, M8x1, L=140         | 59912474 |
| 6    | Spout                             | 59913456 |
| 6.1  | Aerator, M18.5x1, TJ              | 59913366 |
| 6.2  | Key for aerator, M18.5            | 59913367 |
| 6.4  | Sealing kit                       | 59911884 |
| 6.5  | Screw, M4x7                       | 59902075 |
| 7    | Pop-up waste                      | 59911441 |
| N.I. | Key, SW30/34                      | 59912108 |
| N.I. | Flexible pipe, L=500, G3/8-M10x1  | 59911767 |