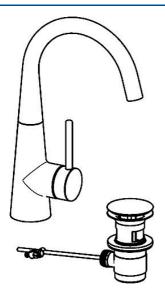

# 51032277 HANSADESIGNO - Washbasin faucet Discontinued

EAN: 4015474181267 static.hansa.com/51032277

- Washbasin
- Single-lever, side operated

- Deck mounted
- Chrome