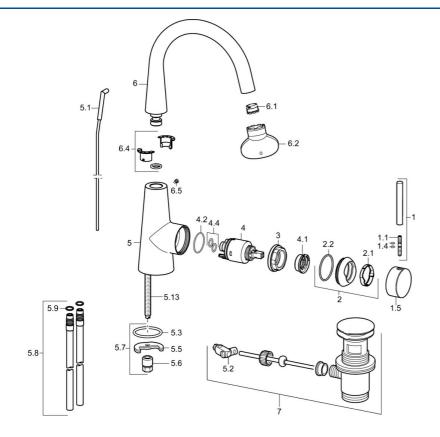

## Ersatzteile

|      | Name                                | ArtNr.   |
|------|-------------------------------------|----------|
| 1    | Hebel, 70 mm                        | 59913331 |
| 1.1  | Schraube, M5x35                     | 59913299 |
| 1.4  | O-Ring, d 3x1.5                     | 59913100 |
| 1.5  | Abdeckkappe                         | 59913328 |
| 1.5  | Abdeckkappe Schwarz Ausgelaufen     | 59913329 |
| 1.5  | Abdeckkappe Weiss Ausgelaufen       | 59913330 |
| 2    | Abdeckkappe                         | 59913364 |
| 2.1  | Gleitring                           | 59913363 |
| 2.2  | O-Ring, d 38x2                      | 59913212 |
| 3    | Schraube, M42x1, SW34               | 59913365 |
| 4    | Kartusche, 3.5 Eco                  | 59912324 |
| 4    | Kartusche, 3.5 Classic              | 59913075 |
| 4.1  | Temperatur-Anschlagring             | 59912325 |
| 4.2  | O-Ring, d 28.24x2.62 Ausgelaufen    | 59912590 |
| 4.4  | O-Ring, d 10.10x1.60 Ausgelaufen    | 59905072 |
| 5.1  | Kugelstange                         | 59913362 |
| 5.2  | Gelenkstück                         | 59904624 |
| 5.3  | O-Ring, d 36.09x d 3.53             | 59913396 |
| 5.5  | Befestigungsplatte                  | 59904765 |
| 5.6  | Schraube, M8x1, SW13                | 59904766 |
| 5.7  | Befestigungssatz                    | 59910749 |
| 5.8  | Anschlussrohr, L=430, M10x1         | 59912550 |
| 5.9  | O-Ring, 9x2                         | 59905095 |
| 5.13 | Befestigungsschraube, M8x1, L=140   | 59912474 |
| 6    | Auslauf                             | 59913456 |
| 6.1  | Luftsprudler, M18.5x1, TJ           | 59913366 |
| 6.2  | Schlüssel für Luftsprudler, M18.5   | 59913367 |
| 6.4  | Dichtungskit                        | 59911884 |
| 6.5  | Schraube, M4x7                      | 59902075 |
| 7    | Ablaufgarnitur                      | 59911441 |
| N.I. | Schlüssel, SW30/34                  | 59912108 |
| N.I. | Anschlußschlauch, L=500, G3/8-M10x1 | 59911767 |