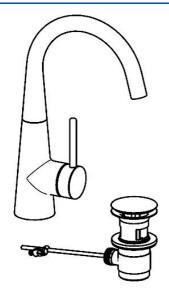

EAN: 4015474181267 static.hansa.com/51032277

- Waschtisch
- Einhebelmischer, Seitenbedient
- Standmontage
- Chrom