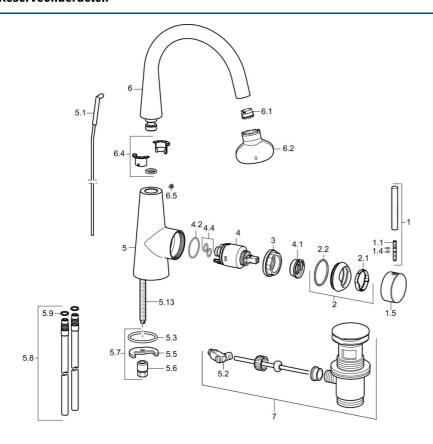

## Reserveonderdelen

#### SP51032173

|      | Naam                                       | Code     |
|------|--------------------------------------------|----------|
| 1    | Hendel, 70 mm                              | 59913331 |
| 1.1  | Schroef, M5x35                             | 59913299 |
| 1.4  | O-ring, d 3x1.5                            | 59913100 |
| 1.5  | Kap Chroom                                 | 59913328 |
| 1.5  | Kap Zwart Stopgezet                        | 59913329 |
| 1.5  | Kap Wit Stopgezet                          | 59913330 |
| 2    | Kap Chroom                                 | 59913364 |
| 2.1  | Glijring wit                               | 59913363 |
| 2.2  | O-ring, d 38x2                             | 59913212 |
| 3    | Schroef, M42x1, SW34                       | 59913365 |
| 4    | Binnenwerk, 3.5 Eco                        | 59912324 |
| 4    | Binnenwerk, 3.5 Classic                    | 59913075 |
| 4.1  | Temperature adjustment limiter             | 59912325 |
| 4.2  | O-ring, d 28.24x2.62 Stopgezet             | 59912590 |
| 4.4  | O-ring, d 10.10x1.60 Stopgezet             | 59905072 |
| 5.1  | Kogelstang Chroom                          | 59913362 |
| 5.2  | Gewrichtstuk                               | 59904624 |
| 5.3  | O-ring, d 36.09x d 3.53                    | 59913396 |
| 5.5  | Fixing plate                               | 59904765 |
| 5.6  | Schroef, M8x1, SW13                        | 59904766 |
| 5.7  | Bevestigingsset                            | 59910749 |
| 5.8  | Koppelingsbuisdeel], L=430, M10x1          | 59912550 |
| 5.9  | O-ring, 9x2                                | 59905095 |
| 5.13 | Bevestigingsschroeven, M8x1, L=140         | 59912474 |
| 6    | Uitloop                                    | 59913456 |
| 6.1  | Mousseur, M18.5x1, TJ                      | 59913366 |
| 6.2  | Schuimstralersleutel, M18.5                | 59913367 |
| 6.4  | Dichting                                   | 59911884 |
| 6.5  | Schroef, M4x7                              | 59902075 |
| 7    | Wastegarnituur Chroom                      | 59911441 |
| N.I. | Sleutel, SW30/34                           | 59912108 |
| N.I. | Flexibele aansluitingen, L=500, G3/8-M10x1 | 59911767 |