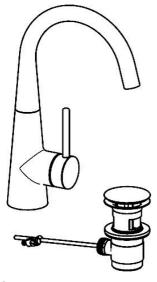

# 51032177 HANSADESIGNO - Wastafelkraan Stopgezet

EAN: 4015474181236 static.hansa.com/51032177

- Wastafel
- Eengreeps, zijbediend
- Wastafelmontage
- Chroom
- CACHÉ® mousseur geïntegreerd in kraanhuis
- Pinhendel, Eengreeps bediend, Hendel met warm-koudaanduiding
- Afvoergarnituur met trekstang
- Koperen aansluitpijpen
- Kraanhuis gemaakt van DZR messing