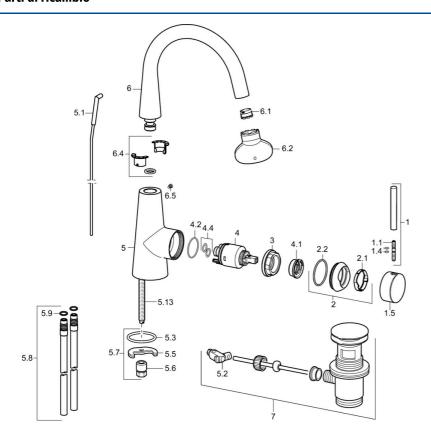

# Parti di ricambio

### SP51032173

|      | Nome                                   | Codice   |
|------|----------------------------------------|----------|
| 1    | Leva, 70 mm                            | 59913331 |
| 1.1  | Screw, M5x35                           | 59913299 |
| 1.4  | O-ring, d 3x1.5                        | 59913100 |
| 1.5  | Cappuccio Cromo                        | 59913328 |
| 1.5  | Cappuccio Nero Fuori produzione        | 59913329 |
| 1.5  | Cappuccio Bianco Fuori produzione      | 59913330 |
| 2    | Cappuccio Cromo                        | 59913364 |
| 2.1  | Anello glassato                        | 59913363 |
| 2.2  | O-ring, d 38x2                         | 59913212 |
| 3    | Screw, M42x1, SW34                     | 59913365 |
| 4    | Cartuccia, 3.5 Eco                     | 59912324 |
| 4    | Cartuccia, 3.5 Classic                 | 59913075 |
| 4.1  | Temperature adjustment limiter         | 59912325 |
| 4.2  | O-ring, d 28.24x2.62 Fuori produzione  | 59912590 |
| 4.4  | O-ring, d 10.10x1.60 Fuori produzione  | 59905072 |
| 5.1  | Leva per scarico a saltarello Cromo    | 59913362 |
| 5.2  | Snodo                                  | 59904624 |
| 5.3  | O-ring, d 36.09x d 3.53                | 59913396 |
| 5.5  | Fixing plate                           | 59904765 |
| 5.6  | Screw, M8x1, SW13                      | 59904766 |
| 5.7  | Set di fissaggio                       | 59910749 |
| 5.8  | Tubo di accoppiamento, L=430, M10x1    | 59912550 |
| 5.9  | O-ring, 9x2                            | 59905095 |
| 5.13 | Viti di fissaggio, M8x1, L=140         | 59912474 |
| 6    | Bocca                                  | 59913456 |
| 6.1  | Aereatore, M18.5x1, TJ                 | 59913366 |
| 6.2  | Chiave per aeratore, M18.5             | 59913367 |
| 6.4  | Kit di guarnizione                     | 59911884 |
| 6.5  | Screw, M4x7                            | 59902075 |
| 7    | Scarico a saltarello Cromo             | 59911441 |
| N.I. | Chiave, SW30/34                        | 59912108 |
| N.I. | Cannette flessibili, L=500, G3/8-M10x1 | 59911767 |