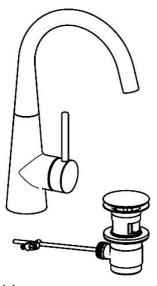

# 51032177 HANSADESIGNO - Miscelatore lavabo

EAN: 4015474181236 static.hansa.com/51032177

- Lavabo
- Leva laterale
- Montaggio d'appoggio
- Cromo
- Rompigetto integrato

- Leva pin, Leva/Manopola monocomando, Leva con simbolo F+C
- Piletta di scarico con astina saltarello
- Collegamento con tubo
- Ottone DZR