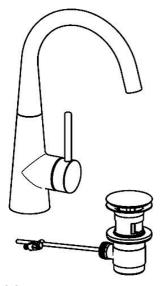

## 51032177 HANSADESIGNO - Washbasin faucet Discontinued

EAN: 4015474181236 static.hansa.com/51032177

- Washbasin
- Single-lever, side operated
- Deck mounted
- Chrome
- Hidden aerator

- Pin shape, Single operating lever/handle, Hot/Cold symbols
- Pop-up waste with draw-rod
- Copper inlet pipes
- Inner body made of DZR brass