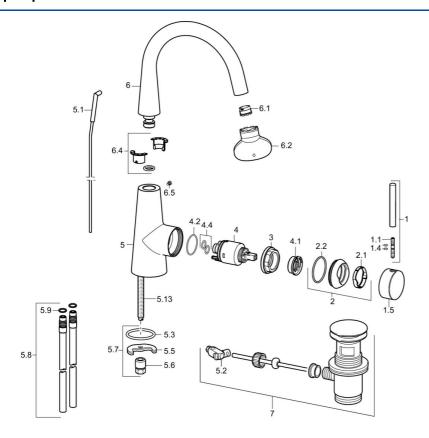

# **Spare parts**

#### SP51032173

|      | Name                              | Code     |
|------|-----------------------------------|----------|
| 1    | Lever, 70 mm                      | 59913331 |
| 1.1  | Screw, M5x35                      | 59913299 |
| 1.4  | O-ring, d 3x1.5                   | 59913100 |
| 1.5  | Cap                               | 59913328 |
| 1.5  | Cap Black Discontinued            | 59913329 |
| 1.5  | Cap White Discontinued            | 59913330 |
| 2    | Covering cap                      | 59913364 |
| 2.1  | Bearing ring                      | 59913363 |
| 2.2  | O-ring, d 38x2                    | 59913212 |
| 3    | Screw, M42x1, SW34                | 59913365 |
| 4    | Cartridge, 3.5 Eco                | 59912324 |
| 4    | Cartridge, 3.5 Classic            | 59913075 |
| 4.1  | Temperature adjustment limiter    | 59912325 |
| 4.2  | O-ring, d 28.24x2.62 Discontinued | 59912590 |
| 4.4  | O-ring, d 10.10x1.60 Discontinued | 59905072 |
| 5.1  | Lever for pop-up waste            | 59913362 |
| 5.2  | Swivel joint                      | 59904624 |
| 5.3  | O-ring, d 36.09x d 3.53           | 59913396 |
| 5.5  | Fixing plate                      | 59904765 |
| 5.6  | Screw, M8x1, SW13                 | 59904766 |
| 5.7  | Fixing set                        | 59910749 |
| 5.8  | Coupling pipe, L=430, M10x1       | 59912550 |
| 5.9  | O-ring, 9x2                       | 59905095 |
| 5.13 | Fixing screw, M8x1, L=140         | 59912474 |
| 6    | Spout                             | 59913456 |
| 6.1  | Aerator, M18.5x1, TJ              | 59913366 |
| 6.2  | Key for aerator, M18.5            | 59913367 |
| 6.4  | Sealing kit                       | 59911884 |
| 6.5  | Screw, M4x7                       | 59902075 |
| 7    | Pop-up waste                      | 59911441 |
| N.I. | Key, SW30/34                      | 59912108 |
| N.I. | Flexible pipe, L=500, G3/8-M10x1  | 59911767 |