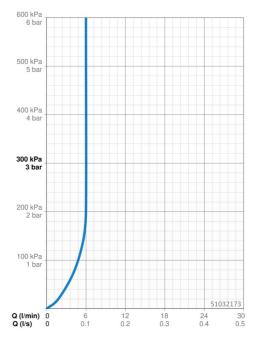

#### **Caratteristiche flusso**

| Portata 3 bar (con limitatore di flusso) | 6.0 l/min  |  |
|------------------------------------------|------------|--|
| Caratteristiche tecniche                 |            |  |
| Misura DN (dimensione nominale)          | DN15       |  |
| Fornitura di acqua calda                 | max. +80°C |  |
| Pressione di esercizio                   | 0.5-10 bar |  |
| Misura della connessione                 | Ø10        |  |
| Projection                               | 166 mm     |  |
| Materiale                                | Ottone     |  |
| Norme                                    |            |  |
| Standard EN                              | EN 817     |  |