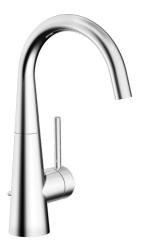

### 51032173 HANSADESIGNO - Miscelatore lavabo

EAN: 4015474171794 static.hansa.com/51032173

- Lavabo
- Leva laterale
- Montaggio d'appoggio
- Cromo
- Bocca orientabile
- PCA® portata costante indipendentemente dalle variazioni di pressione, Rompigetto integrato
- Leva pin, Leva con simbolo F+C, Leva/Manopola monocomando
- Piletta di scarico con astina saltarello
- Limitatore di temperatura, Limitatore di temperatura regolabile
- Cartuccia a dischi ceramici ø 35mm
- Collegamento con tubo
- Ottone DZR