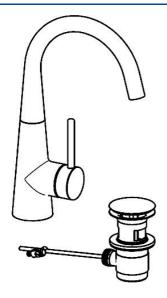

## Parti di ricambio

|      | Nome                                                                                                                                                                                                                                                                                                                                                                                                                                                                                                                                                                                                                                                                                                                                                                                                                                                                                                                                                                                                                                                                                                                                                                                                                                                                                                                                                                                                                                                                                                                                                                                                                                                                                                                                                                                                                                                                                                                                                                                                                                                                                                                           | Codice   |
|------|--------------------------------------------------------------------------------------------------------------------------------------------------------------------------------------------------------------------------------------------------------------------------------------------------------------------------------------------------------------------------------------------------------------------------------------------------------------------------------------------------------------------------------------------------------------------------------------------------------------------------------------------------------------------------------------------------------------------------------------------------------------------------------------------------------------------------------------------------------------------------------------------------------------------------------------------------------------------------------------------------------------------------------------------------------------------------------------------------------------------------------------------------------------------------------------------------------------------------------------------------------------------------------------------------------------------------------------------------------------------------------------------------------------------------------------------------------------------------------------------------------------------------------------------------------------------------------------------------------------------------------------------------------------------------------------------------------------------------------------------------------------------------------------------------------------------------------------------------------------------------------------------------------------------------------------------------------------------------------------------------------------------------------------------------------------------------------------------------------------------------------|----------|
| l    | Leva, 70 mm                                                                                                                                                                                                                                                                                                                                                                                                                                                                                                                                                                                                                                                                                                                                                                                                                                                                                                                                                                                                                                                                                                                                                                                                                                                                                                                                                                                                                                                                                                                                                                                                                                                                                                                                                                                                                                                                                                                                                                                                                                                                                                                    | 59913331 |
| 1.1  | Screw, M5x35                                                                                                                                                                                                                                                                                                                                                                                                                                                                                                                                                                                                                                                                                                                                                                                                                                                                                                                                                                                                                                                                                                                                                                                                                                                                                                                                                                                                                                                                                                                                                                                                                                                                                                                                                                                                                                                                                                                                                                                                                                                                                                                   | 59913299 |
| .4   | O-ring, d 3x1.5                                                                                                                                                                                                                                                                                                                                                                                                                                                                                                                                                                                                                                                                                                                                                                                                                                                                                                                                                                                                                                                                                                                                                                                                                                                                                                                                                                                                                                                                                                                                                                                                                                                                                                                                                                                                                                                                                                                                                                                                                                                                                                                | 59913100 |
| .5   | Cappuccio Cromo                                                                                                                                                                                                                                                                                                                                                                                                                                                                                                                                                                                                                                                                                                                                                                                                                                                                                                                                                                                                                                                                                                                                                                                                                                                                                                                                                                                                                                                                                                                                                                                                                                                                                                                                                                                                                                                                                                                                                                                                                                                                                                                | 59913328 |
| 1.5  | Cappuccio Nero Fuori produzione                                                                                                                                                                                                                                                                                                                                                                                                                                                                                                                                                                                                                                                                                                                                                                                                                                                                                                                                                                                                                                                                                                                                                                                                                                                                                                                                                                                                                                                                                                                                                                                                                                                                                                                                                                                                                                                                                                                                                                                                                                                                                                | 59913329 |
| 1.5  | Cappuccio Bianco Fuori produzione                                                                                                                                                                                                                                                                                                                                                                                                                                                                                                                                                                                                                                                                                                                                                                                                                                                                                                                                                                                                                                                                                                                                                                                                                                                                                                                                                                                                                                                                                                                                                                                                                                                                                                                                                                                                                                                                                                                                                                                                                                                                                              | 59913330 |
| 2    | Cappuccio Cromo                                                                                                                                                                                                                                                                                                                                                                                                                                                                                                                                                                                                                                                                                                                                                                                                                                                                                                                                                                                                                                                                                                                                                                                                                                                                                                                                                                                                                                                                                                                                                                                                                                                                                                                                                                                                                                                                                                                                                                                                                                                                                                                | 59913364 |
| 2.1  | Anello glassato                                                                                                                                                                                                                                                                                                                                                                                                                                                                                                                                                                                                                                                                                                                                                                                                                                                                                                                                                                                                                                                                                                                                                                                                                                                                                                                                                                                                                                                                                                                                                                                                                                                                                                                                                                                                                                                                                                                                                                                                                                                                                                                | 59913363 |
| 2.2  | O-ring, d 38x2                                                                                                                                                                                                                                                                                                                                                                                                                                                                                                                                                                                                                                                                                                                                                                                                                                                                                                                                                                                                                                                                                                                                                                                                                                                                                                                                                                                                                                                                                                                                                                                                                                                                                                                                                                                                                                                                                                                                                                                                                                                                                                                 | 59913212 |
| 3    | Screw, M42x1, SW34                                                                                                                                                                                                                                                                                                                                                                                                                                                                                                                                                                                                                                                                                                                                                                                                                                                                                                                                                                                                                                                                                                                                                                                                                                                                                                                                                                                                                                                                                                                                                                                                                                                                                                                                                                                                                                                                                                                                                                                                                                                                                                             | 59913365 |
| ÷    | Cartuccia, 3.5 Eco                                                                                                                                                                                                                                                                                                                                                                                                                                                                                                                                                                                                                                                                                                                                                                                                                                                                                                                                                                                                                                                                                                                                                                                                                                                                                                                                                                                                                                                                                                                                                                                                                                                                                                                                                                                                                                                                                                                                                                                                                                                                                                             | 59912324 |
| ÷    | Cartuccia, 3.5 Classic                                                                                                                                                                                                                                                                                                                                                                                                                                                                                                                                                                                                                                                                                                                                                                                                                                                                                                                                                                                                                                                                                                                                                                                                                                                                                                                                                                                                                                                                                                                                                                                                                                                                                                                                                                                                                                                                                                                                                                                                                                                                                                         | 59913075 |
| ¥.1  | Temperature adjustment limiter                                                                                                                                                                                                                                                                                                                                                                                                                                                                                                                                                                                                                                                                                                                                                                                                                                                                                                                                                                                                                                                                                                                                                                                                                                                                                                                                                                                                                                                                                                                                                                                                                                                                                                                                                                                                                                                                                                                                                                                                                                                                                                 | 59912325 |
| ¥.2  | O-ring, d 28.24x2.62 Fuori produzione                                                                                                                                                                                                                                                                                                                                                                                                                                                                                                                                                                                                                                                                                                                                                                                                                                                                                                                                                                                                                                                                                                                                                                                                                                                                                                                                                                                                                                                                                                                                                                                                                                                                                                                                                                                                                                                                                                                                                                                                                                                                                          | 59912590 |
| 4.4  | O-ring, d 10.10x1.60 Fuori produzione                                                                                                                                                                                                                                                                                                                                                                                                                                                                                                                                                                                                                                                                                                                                                                                                                                                                                                                                                                                                                                                                                                                                                                                                                                                                                                                                                                                                                                                                                                                                                                                                                                                                                                                                                                                                                                                                                                                                                                                                                                                                                          | 59905072 |
| ō.1  | Leva per scarico a saltarello Cromo                                                                                                                                                                                                                                                                                                                                                                                                                                                                                                                                                                                                                                                                                                                                                                                                                                                                                                                                                                                                                                                                                                                                                                                                                                                                                                                                                                                                                                                                                                                                                                                                                                                                                                                                                                                                                                                                                                                                                                                                                                                                                            | 59913362 |
| 5.2  | Snodo                                                                                                                                                                                                                                                                                                                                                                                                                                                                                                                                                                                                                                                                                                                                                                                                                                                                                                                                                                                                                                                                                                                                                                                                                                                                                                                                                                                                                                                                                                                                                                                                                                                                                                                                                                                                                                                                                                                                                                                                                                                                                                                          | 59904624 |
| 5.3  | O-ring, d 36.09x d 3.53                                                                                                                                                                                                                                                                                                                                                                                                                                                                                                                                                                                                                                                                                                                                                                                                                                                                                                                                                                                                                                                                                                                                                                                                                                                                                                                                                                                                                                                                                                                                                                                                                                                                                                                                                                                                                                                                                                                                                                                                                                                                                                        | 59913396 |
| 5.5  | Fixing plate                                                                                                                                                                                                                                                                                                                                                                                                                                                                                                                                                                                                                                                                                                                                                                                                                                                                                                                                                                                                                                                                                                                                                                                                                                                                                                                                                                                                                                                                                                                                                                                                                                                                                                                                                                                                                                                                                                                                                                                                                                                                                                                   | 59904765 |
| 5.6  | Screw, M8x1, SW13                                                                                                                                                                                                                                                                                                                                                                                                                                                                                                                                                                                                                                                                                                                                                                                                                                                                                                                                                                                                                                                                                                                                                                                                                                                                                                                                                                                                                                                                                                                                                                                                                                                                                                                                                                                                                                                                                                                                                                                                                                                                                                              | 59904766 |
| 5.7  | Set di fissaggio                                                                                                                                                                                                                                                                                                                                                                                                                                                                                                                                                                                                                                                                                                                                                                                                                                                                                                                                                                                                                                                                                                                                                                                                                                                                                                                                                                                                                                                                                                                                                                                                                                                                                                                                                                                                                                                                                                                                                                                                                                                                                                               | 59910749 |
| 5.8  | Tubo di accoppiamento, L=430, M10x1                                                                                                                                                                                                                                                                                                                                                                                                                                                                                                                                                                                                                                                                                                                                                                                                                                                                                                                                                                                                                                                                                                                                                                                                                                                                                                                                                                                                                                                                                                                                                                                                                                                                                                                                                                                                                                                                                                                                                                                                                                                                                            | 59912550 |
| 5.9  | O-ring, 9x2                                                                                                                                                                                                                                                                                                                                                                                                                                                                                                                                                                                                                                                                                                                                                                                                                                                                                                                                                                                                                                                                                                                                                                                                                                                                                                                                                                                                                                                                                                                                                                                                                                                                                                                                                                                                                                                                                                                                                                                                                                                                                                                    | 59905095 |
| 5.13 | Viti di fissaggio, M8x1, L=140                                                                                                                                                                                                                                                                                                                                                                                                                                                                                                                                                                                                                                                                                                                                                                                                                                                                                                                                                                                                                                                                                                                                                                                                                                                                                                                                                                                                                                                                                                                                                                                                                                                                                                                                                                                                                                                                                                                                                                                                                                                                                                 | 59912474 |
| ō    | Восса                                                                                                                                                                                                                                                                                                                                                                                                                                                                                                                                                                                                                                                                                                                                                                                                                                                                                                                                                                                                                                                                                                                                                                                                                                                                                                                                                                                                                                                                                                                                                                                                                                                                                                                                                                                                                                                                                                                                                                                                                                                                                                                          | 59913456 |
| 5.1  | Aereatore, M18.5x1, TJ                                                                                                                                                                                                                                                                                                                                                                                                                                                                                                                                                                                                                                                                                                                                                                                                                                                                                                                                                                                                                                                                                                                                                                                                                                                                                                                                                                                                                                                                                                                                                                                                                                                                                                                                                                                                                                                                                                                                                                                                                                                                                                         | 59913366 |
| 5.2  | Chiave per aeratore, M18.5                                                                                                                                                                                                                                                                                                                                                                                                                                                                                                                                                                                                                                                                                                                                                                                                                                                                                                                                                                                                                                                                                                                                                                                                                                                                                                                                                                                                                                                                                                                                                                                                                                                                                                                                                                                                                                                                                                                                                                                                                                                                                                     | 59913367 |
| 5.4  | Kit di guarnizione                                                                                                                                                                                                                                                                                                                                                                                                                                                                                                                                                                                                                                                                                                                                                                                                                                                                                                                                                                                                                                                                                                                                                                                                                                                                                                                                                                                                                                                                                                                                                                                                                                                                                                                                                                                                                                                                                                                                                                                                                                                                                                             | 59911884 |
| ô.5  | Screw, M4x7                                                                                                                                                                                                                                                                                                                                                                                                                                                                                                                                                                                                                                                                                                                                                                                                                                                                                                                                                                                                                                                                                                                                                                                                                                                                                                                                                                                                                                                                                                                                                                                                                                                                                                                                                                                                                                                                                                                                                                                                                                                                                                                    | 59902075 |
| 7    | Scarico a saltarello Cromo                                                                                                                                                                                                                                                                                                                                                                                                                                                                                                                                                                                                                                                                                                                                                                                                                                                                                                                                                                                                                                                                                                                                                                                                                                                                                                                                                                                                                                                                                                                                                                                                                                                                                                                                                                                                                                                                                                                                                                                                                                                                                                     | 59911441 |
|      | and a second sec |          |
| N.I. | Chiave, SW30/34                                                                                                                                                                                                                                                                                                                                                                                                                                                                                                                                                                                                                                                                                                                                                                                                                                                                                                                                                                                                                                                                                                                                                                                                                                                                                                                                                                                                                                                                                                                                                                                                                                                                                                                                                                                                                                                                                                                                                                                                                                                                                                                | 59912108 |