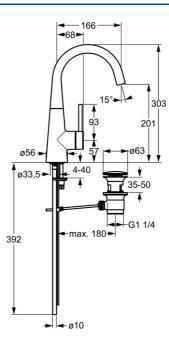

#### **Caratteristiche flusso**

| Portata 3 bar (con limitatore di flusso) | 6.0 l/min  |  |
|------------------------------------------|------------|--|
| Caratteristiche tecniche                 |            |  |
| Misura DN (dimensione nominale)          | DN15       |  |
| Fornitura di acqua calda                 | max. +80°C |  |
| Pressione di esercizio                   | 0.5-10 bar |  |
| Misura della connessione                 | Ø10        |  |
| Projection                               | 166 mm     |  |
| Materiale                                | Ottone     |  |
| Norme                                    |            |  |
| Standard EN                              | EN 817     |  |