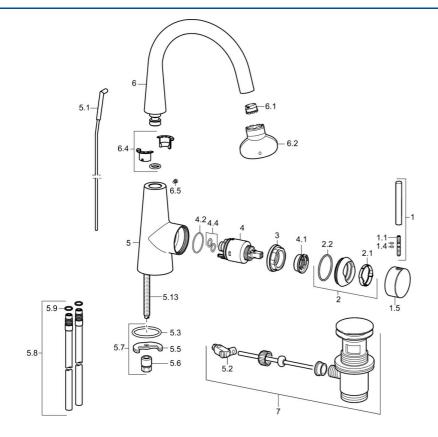

## Parti di ricambio

|      | Nome                                                                                                                                                                                                                                                                                                                                                                                                                                                                                                                                                                                                                                                                                                                                                                                                                                                                                                                                                                                                                                                                                                                                                                                                                                                                                                                                                                                                                                                                                                                                                                                                                                                                                                                                                                                                                                                                                                                                                                                                                                                                                                                           | Codice   |
|------|--------------------------------------------------------------------------------------------------------------------------------------------------------------------------------------------------------------------------------------------------------------------------------------------------------------------------------------------------------------------------------------------------------------------------------------------------------------------------------------------------------------------------------------------------------------------------------------------------------------------------------------------------------------------------------------------------------------------------------------------------------------------------------------------------------------------------------------------------------------------------------------------------------------------------------------------------------------------------------------------------------------------------------------------------------------------------------------------------------------------------------------------------------------------------------------------------------------------------------------------------------------------------------------------------------------------------------------------------------------------------------------------------------------------------------------------------------------------------------------------------------------------------------------------------------------------------------------------------------------------------------------------------------------------------------------------------------------------------------------------------------------------------------------------------------------------------------------------------------------------------------------------------------------------------------------------------------------------------------------------------------------------------------------------------------------------------------------------------------------------------------|----------|
| l    | Leva, 70 mm                                                                                                                                                                                                                                                                                                                                                                                                                                                                                                                                                                                                                                                                                                                                                                                                                                                                                                                                                                                                                                                                                                                                                                                                                                                                                                                                                                                                                                                                                                                                                                                                                                                                                                                                                                                                                                                                                                                                                                                                                                                                                                                    | 59913331 |
| 1.1  | Screw, M5x35                                                                                                                                                                                                                                                                                                                                                                                                                                                                                                                                                                                                                                                                                                                                                                                                                                                                                                                                                                                                                                                                                                                                                                                                                                                                                                                                                                                                                                                                                                                                                                                                                                                                                                                                                                                                                                                                                                                                                                                                                                                                                                                   | 59913299 |
| .4   | O-ring, d 3x1.5                                                                                                                                                                                                                                                                                                                                                                                                                                                                                                                                                                                                                                                                                                                                                                                                                                                                                                                                                                                                                                                                                                                                                                                                                                                                                                                                                                                                                                                                                                                                                                                                                                                                                                                                                                                                                                                                                                                                                                                                                                                                                                                | 59913100 |
| .5   | Cappuccio Cromo                                                                                                                                                                                                                                                                                                                                                                                                                                                                                                                                                                                                                                                                                                                                                                                                                                                                                                                                                                                                                                                                                                                                                                                                                                                                                                                                                                                                                                                                                                                                                                                                                                                                                                                                                                                                                                                                                                                                                                                                                                                                                                                | 59913328 |
| 1.5  | Cappuccio Nero Fuori produzione                                                                                                                                                                                                                                                                                                                                                                                                                                                                                                                                                                                                                                                                                                                                                                                                                                                                                                                                                                                                                                                                                                                                                                                                                                                                                                                                                                                                                                                                                                                                                                                                                                                                                                                                                                                                                                                                                                                                                                                                                                                                                                | 59913329 |
| 1.5  | Cappuccio Bianco Fuori produzione                                                                                                                                                                                                                                                                                                                                                                                                                                                                                                                                                                                                                                                                                                                                                                                                                                                                                                                                                                                                                                                                                                                                                                                                                                                                                                                                                                                                                                                                                                                                                                                                                                                                                                                                                                                                                                                                                                                                                                                                                                                                                              | 59913330 |
| 2    | Cappuccio Cromo                                                                                                                                                                                                                                                                                                                                                                                                                                                                                                                                                                                                                                                                                                                                                                                                                                                                                                                                                                                                                                                                                                                                                                                                                                                                                                                                                                                                                                                                                                                                                                                                                                                                                                                                                                                                                                                                                                                                                                                                                                                                                                                | 59913364 |
| 2.1  | Anello glassato                                                                                                                                                                                                                                                                                                                                                                                                                                                                                                                                                                                                                                                                                                                                                                                                                                                                                                                                                                                                                                                                                                                                                                                                                                                                                                                                                                                                                                                                                                                                                                                                                                                                                                                                                                                                                                                                                                                                                                                                                                                                                                                | 59913363 |
| 2.2  | O-ring, d 38x2                                                                                                                                                                                                                                                                                                                                                                                                                                                                                                                                                                                                                                                                                                                                                                                                                                                                                                                                                                                                                                                                                                                                                                                                                                                                                                                                                                                                                                                                                                                                                                                                                                                                                                                                                                                                                                                                                                                                                                                                                                                                                                                 | 59913212 |
| 3    | Screw, M42x1, SW34                                                                                                                                                                                                                                                                                                                                                                                                                                                                                                                                                                                                                                                                                                                                                                                                                                                                                                                                                                                                                                                                                                                                                                                                                                                                                                                                                                                                                                                                                                                                                                                                                                                                                                                                                                                                                                                                                                                                                                                                                                                                                                             | 59913365 |
| ÷    | Cartuccia, 3.5 Eco                                                                                                                                                                                                                                                                                                                                                                                                                                                                                                                                                                                                                                                                                                                                                                                                                                                                                                                                                                                                                                                                                                                                                                                                                                                                                                                                                                                                                                                                                                                                                                                                                                                                                                                                                                                                                                                                                                                                                                                                                                                                                                             | 59912324 |
| ÷    | Cartuccia, 3.5 Classic                                                                                                                                                                                                                                                                                                                                                                                                                                                                                                                                                                                                                                                                                                                                                                                                                                                                                                                                                                                                                                                                                                                                                                                                                                                                                                                                                                                                                                                                                                                                                                                                                                                                                                                                                                                                                                                                                                                                                                                                                                                                                                         | 59913075 |
| ¥.1  | Temperature adjustment limiter                                                                                                                                                                                                                                                                                                                                                                                                                                                                                                                                                                                                                                                                                                                                                                                                                                                                                                                                                                                                                                                                                                                                                                                                                                                                                                                                                                                                                                                                                                                                                                                                                                                                                                                                                                                                                                                                                                                                                                                                                                                                                                 | 59912325 |
| ¥.2  | O-ring, d 28.24x2.62 Fuori produzione                                                                                                                                                                                                                                                                                                                                                                                                                                                                                                                                                                                                                                                                                                                                                                                                                                                                                                                                                                                                                                                                                                                                                                                                                                                                                                                                                                                                                                                                                                                                                                                                                                                                                                                                                                                                                                                                                                                                                                                                                                                                                          | 59912590 |
| 4.4  | O-ring, d 10.10x1.60 Fuori produzione                                                                                                                                                                                                                                                                                                                                                                                                                                                                                                                                                                                                                                                                                                                                                                                                                                                                                                                                                                                                                                                                                                                                                                                                                                                                                                                                                                                                                                                                                                                                                                                                                                                                                                                                                                                                                                                                                                                                                                                                                                                                                          | 59905072 |
| ō.1  | Leva per scarico a saltarello Cromo                                                                                                                                                                                                                                                                                                                                                                                                                                                                                                                                                                                                                                                                                                                                                                                                                                                                                                                                                                                                                                                                                                                                                                                                                                                                                                                                                                                                                                                                                                                                                                                                                                                                                                                                                                                                                                                                                                                                                                                                                                                                                            | 59913362 |
| 5.2  | Snodo                                                                                                                                                                                                                                                                                                                                                                                                                                                                                                                                                                                                                                                                                                                                                                                                                                                                                                                                                                                                                                                                                                                                                                                                                                                                                                                                                                                                                                                                                                                                                                                                                                                                                                                                                                                                                                                                                                                                                                                                                                                                                                                          | 59904624 |
| 5.3  | O-ring, d 36.09x d 3.53                                                                                                                                                                                                                                                                                                                                                                                                                                                                                                                                                                                                                                                                                                                                                                                                                                                                                                                                                                                                                                                                                                                                                                                                                                                                                                                                                                                                                                                                                                                                                                                                                                                                                                                                                                                                                                                                                                                                                                                                                                                                                                        | 59913396 |
| 5.5  | Fixing plate                                                                                                                                                                                                                                                                                                                                                                                                                                                                                                                                                                                                                                                                                                                                                                                                                                                                                                                                                                                                                                                                                                                                                                                                                                                                                                                                                                                                                                                                                                                                                                                                                                                                                                                                                                                                                                                                                                                                                                                                                                                                                                                   | 59904765 |
| 5.6  | Screw, M8x1, SW13                                                                                                                                                                                                                                                                                                                                                                                                                                                                                                                                                                                                                                                                                                                                                                                                                                                                                                                                                                                                                                                                                                                                                                                                                                                                                                                                                                                                                                                                                                                                                                                                                                                                                                                                                                                                                                                                                                                                                                                                                                                                                                              | 59904766 |
| 5.7  | Set di fissaggio                                                                                                                                                                                                                                                                                                                                                                                                                                                                                                                                                                                                                                                                                                                                                                                                                                                                                                                                                                                                                                                                                                                                                                                                                                                                                                                                                                                                                                                                                                                                                                                                                                                                                                                                                                                                                                                                                                                                                                                                                                                                                                               | 59910749 |
| 5.8  | Tubo di accoppiamento, L=430, M10x1                                                                                                                                                                                                                                                                                                                                                                                                                                                                                                                                                                                                                                                                                                                                                                                                                                                                                                                                                                                                                                                                                                                                                                                                                                                                                                                                                                                                                                                                                                                                                                                                                                                                                                                                                                                                                                                                                                                                                                                                                                                                                            | 59912550 |
| 5.9  | O-ring, 9x2                                                                                                                                                                                                                                                                                                                                                                                                                                                                                                                                                                                                                                                                                                                                                                                                                                                                                                                                                                                                                                                                                                                                                                                                                                                                                                                                                                                                                                                                                                                                                                                                                                                                                                                                                                                                                                                                                                                                                                                                                                                                                                                    | 59905095 |
| 5.13 | Viti di fissaggio, M8x1, L=140                                                                                                                                                                                                                                                                                                                                                                                                                                                                                                                                                                                                                                                                                                                                                                                                                                                                                                                                                                                                                                                                                                                                                                                                                                                                                                                                                                                                                                                                                                                                                                                                                                                                                                                                                                                                                                                                                                                                                                                                                                                                                                 | 59912474 |
| ō    | Восса                                                                                                                                                                                                                                                                                                                                                                                                                                                                                                                                                                                                                                                                                                                                                                                                                                                                                                                                                                                                                                                                                                                                                                                                                                                                                                                                                                                                                                                                                                                                                                                                                                                                                                                                                                                                                                                                                                                                                                                                                                                                                                                          | 59913456 |
| 5.1  | Aereatore, M18.5x1, TJ                                                                                                                                                                                                                                                                                                                                                                                                                                                                                                                                                                                                                                                                                                                                                                                                                                                                                                                                                                                                                                                                                                                                                                                                                                                                                                                                                                                                                                                                                                                                                                                                                                                                                                                                                                                                                                                                                                                                                                                                                                                                                                         | 59913366 |
| 5.2  | Chiave per aeratore, M18.5                                                                                                                                                                                                                                                                                                                                                                                                                                                                                                                                                                                                                                                                                                                                                                                                                                                                                                                                                                                                                                                                                                                                                                                                                                                                                                                                                                                                                                                                                                                                                                                                                                                                                                                                                                                                                                                                                                                                                                                                                                                                                                     | 59913367 |
| 5.4  | Kit di guarnizione                                                                                                                                                                                                                                                                                                                                                                                                                                                                                                                                                                                                                                                                                                                                                                                                                                                                                                                                                                                                                                                                                                                                                                                                                                                                                                                                                                                                                                                                                                                                                                                                                                                                                                                                                                                                                                                                                                                                                                                                                                                                                                             | 59911884 |
| ô.5  | Screw, M4x7                                                                                                                                                                                                                                                                                                                                                                                                                                                                                                                                                                                                                                                                                                                                                                                                                                                                                                                                                                                                                                                                                                                                                                                                                                                                                                                                                                                                                                                                                                                                                                                                                                                                                                                                                                                                                                                                                                                                                                                                                                                                                                                    | 59902075 |
| 7    | Scarico a saltarello Cromo                                                                                                                                                                                                                                                                                                                                                                                                                                                                                                                                                                                                                                                                                                                                                                                                                                                                                                                                                                                                                                                                                                                                                                                                                                                                                                                                                                                                                                                                                                                                                                                                                                                                                                                                                                                                                                                                                                                                                                                                                                                                                                     | 59911441 |
|      | and a second sec |          |
| N.I. | Chiave, SW30/34                                                                                                                                                                                                                                                                                                                                                                                                                                                                                                                                                                                                                                                                                                                                                                                                                                                                                                                                                                                                                                                                                                                                                                                                                                                                                                                                                                                                                                                                                                                                                                                                                                                                                                                                                                                                                                                                                                                                                                                                                                                                                                                | 59912108 |